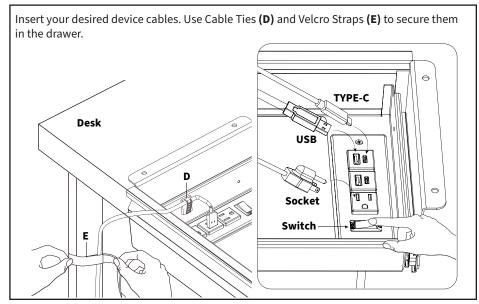

ion may cause damage or serious injury. Do not use this product for any purpose that is not explicitly specified in this manual and do not exceed weight capacity. We cannot be liable for damage or injury caused by improper mounting, incorrect assembly, or inappropriate use.



# **WARNING: CHOKING HAZARD**

SMALL PARTS - NOT FOR CHILDREN UNDER 3 YEARS. ADULT SUPERVISION IS REQUIRED.









### DO NOT EXCEED WEIGHT CAPACITY.

Failure to do so may result in serious injury.



# **ASSEMBLY STEPS**

#### STEP 1



## STEP 2



## STEP 3

Hold drawer assembly up to underside of desk and use as guide to mark drilling locations with a pencil. Drill pilot holes using a 3/32" drill bit. Mount drawer assembly using M5x16mm Screws (M-A) and Washers (M-B) and a Phillips screwdriver.



#### STEP 4





# Open Monday - Friday 7:00am - 7:00pm CST,

our dedicated support team can offer immediate assistance with rapid response times. If any parts are received damaged or defective, please contact us. We are happy to replace parts to ensure you have a fully functioning product.



309-278-5303

AVG. RESOLUTION TIME (within office hrs): 5M 4S



www.vivo-us.com Chat live with an agent! AVG. RESOLUTION TIME (within office hrs): < 15 M



help@vivo-us.com

AVG. RESPONSE TIME (within office hrs): 1HR 8M

- 23% within < 15m

- 38% within < 30m

- 61% within < 1hr

- 83% within < 2hr

- 92% within < 3hr