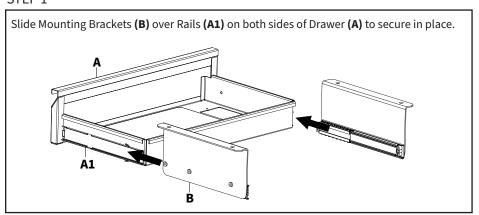

ve with an agent!



309-278-5303

# **№** WARNING!

If you do not understand these directions, or if you have any doubts about the safety of the installation, please call a qualified technician. Check carefully to make sure there are no missing or defective parts. Improper installation may cause damage or serious injury. Do not use this product for any purpose that is not explicitly specified in this manual and do not exceed weight capacity. We cannot be liable for damage or injury caused by improper mounting, incorrect assembly, or inappropriate use.



# **WARNING: CHOKING HAZARD**

SMALL PARTS - NOT FOR CHILDREN UNDER 3 YEARS. ADULT SUPERVISION IS REQUIRED.









### DO NOT EXCEED WEIGHT CAPACITY.

Failure to do so may result in serious injury.



# **ASSEMBLY STEPS**

#### STEP 1



## STEP 2



## STEP 3

Hold drawer assembly up to underside of desk and use as guide to mark drilling locations with a pencil. Drill pilot holes using a 3/32" drill bit. Mount drawer assembly using M5x16mm Screws (M-A) and Washers (M-B) and a Phillips screwdriver.



#### STEP 4





# Open Monday - Friday 7:00am - 7:00pm CST,

our dedicated support team can offer immediate assistance with rapid response times. If any parts are received damaged or defective, please contact us. We are happy to replace parts to ensure you have a fully functioning product.



309-278-5303

AVG. RESOLUTION TIME (within office hrs): 5M 4S



www.vivo-us.com Chat live with an agent! AVG. RESOLUTION TIME (within office hrs): < 15 M



help@vivo-us.com

AVG. RESPONSE TIME (within office hrs): 1HR 8M

- 23% with