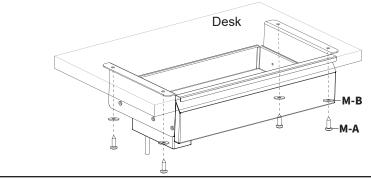

## STEP 3

Hold drawer assembly up to underside of desk and use as guide to mark drilling locations with a pencil. Drill pilot holes using a 3/32" drill bit. Mount drawer assembly using M5x16mm Screws (M-A) and Washers (M-B) and a Phillips screwdriver.