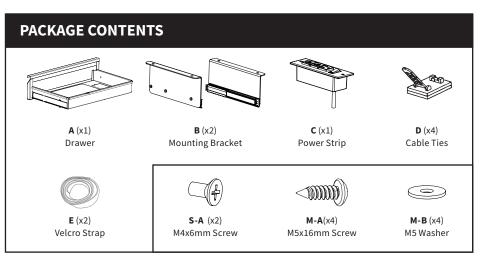

# **ASSEMBLY STEPS**

#### STEP 1

## STEP 2

## STEP 3

Hold drawer assembly up to underside of desk and use as guide to mark drilling locations with a pencil. Drill pilot holes using a 3/32" drill bit. Mount drawer assembly using M5x16mm Screws (M-A) and Washers (M-B) and a Phillips screwdriver.

#### STEP 4