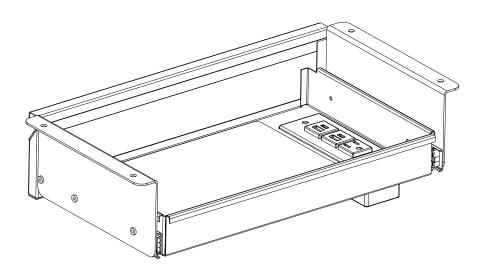

# Black Pull Out Under Desk Drawer with Power Strip Instruction Manual

## STEP 3

Hold drawer assembly up to underside of desk and use as guide to mark drilling locations with a pencil. Drill pilot holes using a 3/32" drill bit. Mount drawer assembly using M5x16mm Screws (M-A) and Washers (M-B) and a Phillips screwdriver.