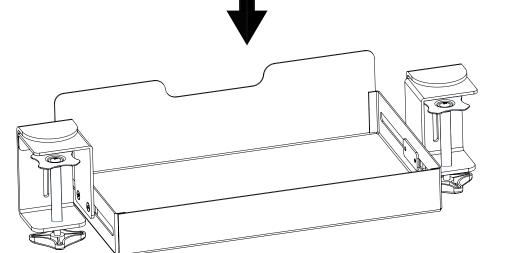

## STEP 4

Place Pads **(E)** on the desk surface and slide the assembled Drawer onto the desktop. Ensure Pads **(E)** are below the top of the clamp and tighten the knobs on Clamps **(B)**.

To adjust the resistance of the drawers sliding motion. Loosen or tighten the M5x8mm Screws (S-A) using a Phillips screwdriver.