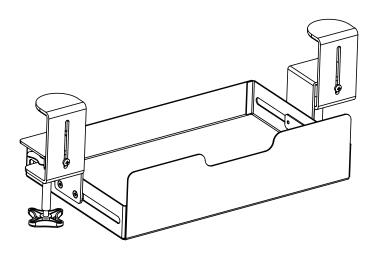

### STEP 1

Assemble Clamps **(B)** to Drawer **(A)** using Threaded Plates **(C)**, Spacers **(D)**, and M5x8mm Screws **(S-A)**. Tighten the screws using a Phillips screwdriver.

**NOTE:** The embossed cylinders on Spacers **(D)** should be installed where they are sitting in the slots of Drawer **(A)**.

4

Loosen the single screws on the front of Clamps **(B)** using a Phillips screwdriver. Adjust the clamp so that the screw is close to the bottom of the slot.

## STEP 4

Place Pads **(E)** on the desk surface and slide the assembled Drawer onto the desktop. Ensure Pads **(E)** are below the top of the clamp and tighten the knobs on Clamps **(B)**.

To adjust the resistance of the drawers sliding motion. Loosen or tighten the M5x8mm Screws (S-A) using a Phillips screwdriver.