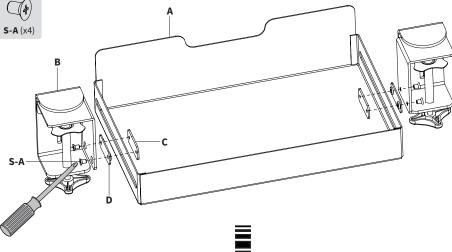

#### **Package Contents**

**A** (x1) Drawer

**B** (x1) Clamp Set

2)

**C** (x2) Threaded Plate

**D** (x2) Spacer

E (x2) Pad

#### **Included Hardware & Tools**

S-A (x4) M5x8mm Screw

### STEP 1

Assemble Clamps **(B)** to Drawer **(A)** using Threaded Plates **(C)**, Spacers **(D)**, and M5x8mm Screws **(S-A)**. Tighten the screws using a Phillips screwdriver.

**NOTE:** The embossed cylinders on Spacers **(D)** should be installed where they are sitting in the slots of Drawer **(A)**.