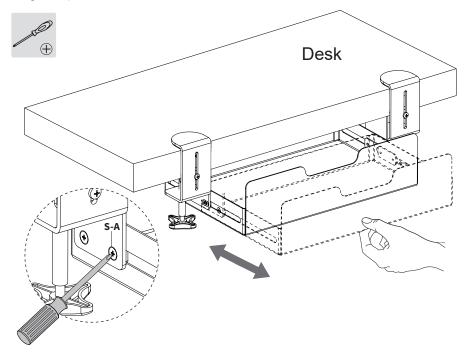

#### **Included Hardware & Tools**

S-A (x4) M5x8mm Screw

## STEP 4

Place Pads **(E)** on the desk surface and slide the assembled Drawer onto the desktop. Ensure Pads **(E)** are below the top of the clamp and tighten the knobs on Clamps **(B)**.

To adjust the resistance of the drawers sliding motion. Loosen or tighten the M5x8mm Screws (S-A) using a Phillips screwdriver.