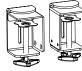

#### **Package Contents**

**A** (x1) Drawer

**B** (x1) Clamp Set

2)

**C** (x2) Threaded Plate

**D** (x2) Spacer

E (x2) Pad

# STEP 2

Loosen the knobs on Clamps (B).