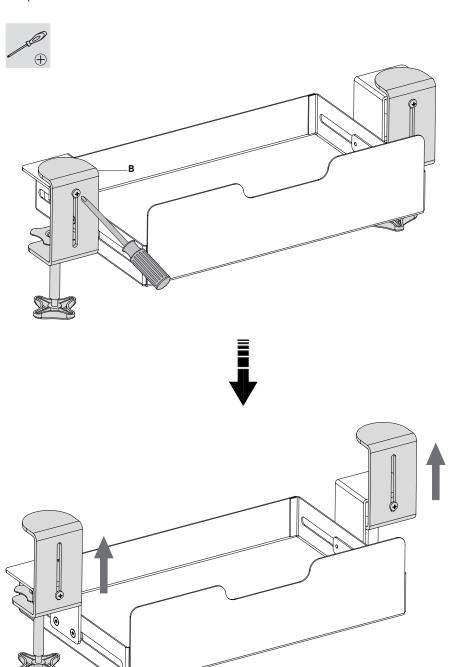

### STEP 1

Assemble Clamps **(B)** to Drawer **(A)** using Threaded Plates **(C)**, Spacers **(D)**, and M5x8mm Screws **(S-A)**. Tighten the screws using a Phillips screwdriver.

**NOTE:** The embossed cylinders on Spacers **(D)** should be installed where they are sitting in the slots of Drawer **(A)**.

4

Loosen the single screws on the front of Clamps **(B)** using a Phillips screwdriver. Adjust the clamp so that the screw is close to the bottom of the slot.