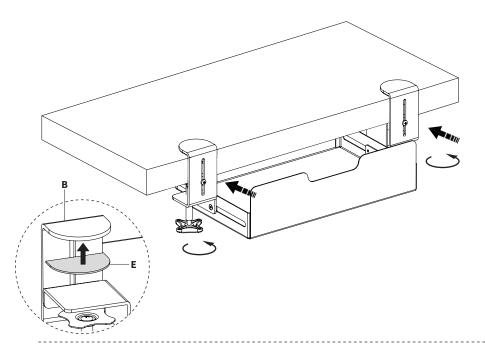

## STEP 4

Place Pads **(E)** on the desk surface and slide the assembled Drawer onto the desktop. Ensure Pads **(E)** are below the top of the clamp and tighten the knobs on Clamps **(B)**.

To adjust the resistance of the drawers sliding motion. Loosen or tighten the M5x8mm Screws (S-A) using a Phillips screwdriver.