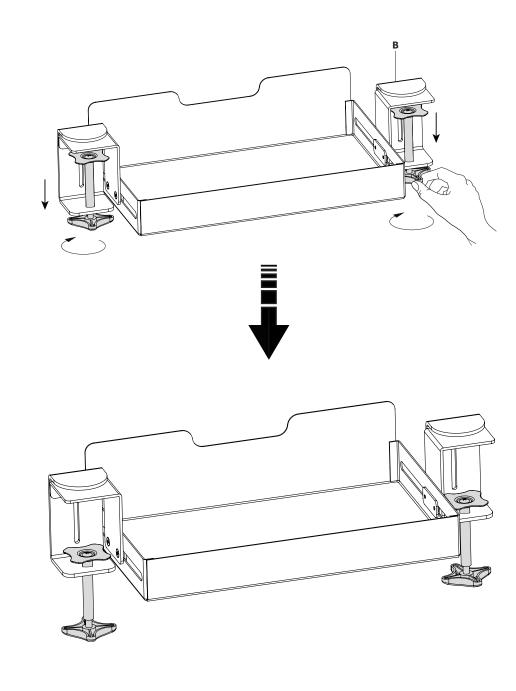

ice hrs): < 15 M



Email Us:

help@vivo-us.com

AVG. RESPONSE TIME (within office hrs): 1HR 8M

- 23% within < 15m
- 38% within < 30m
- 61% within < 1hr
- 83% within < 2hr
- 92% within < 3hr

#### **Package Contents**



**A** (x1) Drawer



**B** (x1) Clamp Set



2)

**C** (x2) Threaded Plate

**D** (x2) Spacer

E (x2) Pad

#### **Included Hardware & Tools**



S-A (x4) M5x8mm Screw

#### **Tools Needed:**



# **Weight Capacity:**



# STEP 2

Loosen the knobs on Clamps (B).

### STEP 1

Assemble Clamps **(B)** to Drawer **(A)** using Threaded Plates **(C)**, Spacers **(D)**, and M5x8mm Screws **(S-A)**. Tighten the screws using a Phillips screwdriver.

**NOTE:** The embossed cylinders on Spacers **(D)** should be installed where they are sitting in the slots of Drawer **(A)**.









4

Loosen the single screws on the front of Clamps **(B)** using a Phillips screwdriver. Adjust the clamp so that the screw is close to the bottom of the slot.



## STEP 4

Place Pads **(E)** on the desk surface and slide the assembled Drawer onto the desktop. Ensure Pads **(E)** are below the top of the clamp and tighten the knobs on Clamps **(B)**.



To adjust the resistance of the drawers sliding motion. Loosen or tighten the M5x8mm Screws (S-A) using a Phillips screwdriver.





# **Need Help? Get In Touch**

Monday-Friday from 7:00am-7:00pm CST



help@vivo-us.com www.vivo-us.com Chat live with an agent!



309-278-5303