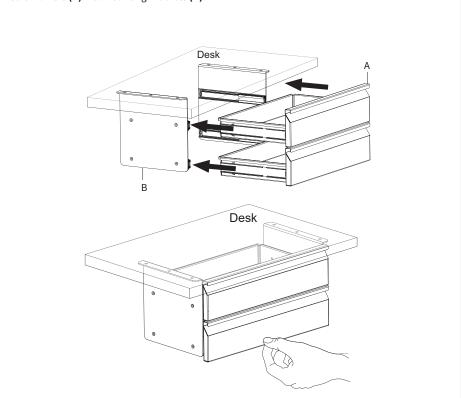

njury. Do not use this product for any purpose that is not explicitly specified in this manual. Do not exceed weight capacity. We cannot be liable for damage or injury caused by improper mounting, incorrect assembly or inappropriate use.

# 🖄 WARNING: CHOKING HAZARD

SMALL PARTS - NOT FOR CHILDREN UNDER 3 YEARS. ADULT SUPERVISION IS REQUIRED.



DO NOT EXCEED WEIGHT CAPACITY.

Failure to do so may result in serious injury.

22lbs

(10kg) [ 11 lbs / 5kg per Drawer ]



## ASSEMBLY STEPS

## STEP 1

Align Template (C) on the underside of your desktop in the desired location with the arrow facing outward. Use pencil to mark drill locations.

#### STEP 2

Secure Mounting Brackets (B) to underside of desktop using M5x16mm Screws (M-A), M5 Washer (M-B), and a Phillips screwdriver.

## STEP 3







## Open Monday - Friday 7:00am - 7:00pm CST,

our dedicated support team can offer immediate assistance with rapid response times. If any parts are received damaged or defective, please contact us. We are happy to replace parts to ensure you have a fully functioning product.

| B | 309-278-5303                                | AVG. RESOLUTION TIME (within office hrs): 5M 4S                                                                                                                     |
|---|---------------------------------------------|---------------------------------------------------------------------------------------------------------------------------------------------------------------------|
|   | www.vivo-us.com<br>Chat live with an agent! | AVG. RESOLUTION TIME (within of