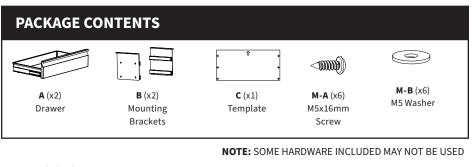

ps://vivo-us.com/products/desk-dr02

GET IN TOUCH | Monday-Friday from 7:00am-7:00pm CST



help@vivo-us.com



www.vivo-us.com Chat live with an agent!



309-278-5303

# <u> warning!</u>

If you do not understand these directions, or if you have any doubts about the safety of the installation, please call a qualified technician. Check carefully to make sure there are no missing or defective parts. Improper installation may cause damage or serious injury. Do not use this product for any purpose that is not explicitly specified in this manual. Do not exceed weight capacity. We cannot be liable for damage or injury caused by improper mounting, incorrect assembly or inappropriate use.

# 🖄 WARNING: CHOKING HAZARD

SMALL PARTS - NOT FOR CHILDREN UNDER 3 YEARS. ADULT SUPERVISION IS REQUIRED.



DO NOT EXCEED WEIGHT CAPACITY.

Failure to do so may result in serious injury.

22lbs

(10kg) [ 11 lbs / 5kg per Drawer ]



## ASSEMBLY STEPS

## STEP 1

Align Template (C) on the underside of your desktop in the desired location with the arrow facing outward. Use pencil to mark drill locations.

#### STEP 2

Secure Mounting Brackets (B) to underside of desktop using M5x16mm Screws (M-A), M5 Washer (M-B), and a Phillips screwdriver.

## STEP 3







## Open Monday - Friday 7:00am - 7:00pm CST,

our dedicated support team can offer immediate assistance with rapid response times. If any parts are received damaged or defective, please contact us. We are happy to replace parts to ensure you have a fully functioning product.

| B | 309-278-5303                                | AVG. RESOLUTI