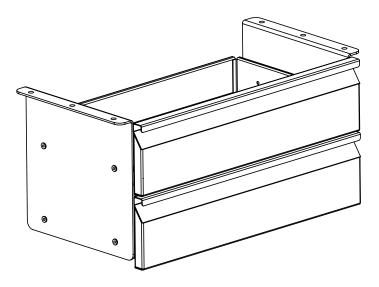

## Black Pull Out Dual Level Under Desk Drawer Instruction Manual



# SKU: DESK-DR02



Scan the QR code with your mobile device or follow the link for helpful videos and specifications related to this product.

## https://vivo-us.com/products/desk-dr02

GET IN TOUCH | Monday-Friday from 7:00am-7:00pm CST



help@vivo-us.com



www.vivo-us.com Chat live with an agent!



309-278-5303

# <u> warning!</u>

If you do not understand these directions, or if you have any doubts about the safety of the installation, please call a qualified technician. Check carefully to make sure there are no missing or defective parts. Improper installation may cause damage or serious injury. Do not use this product for any purpose that is not explicitly specified in this manual. Do not exceed weight capacity. We cannot be liable for damage or injury caused by improper mountin