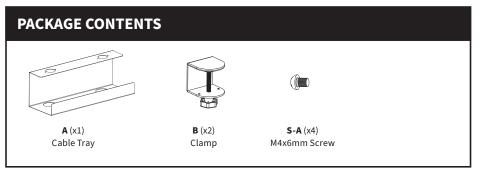

0am-7:00pm} \ \texttt{CST}$ 



help@vivo-us.com



www.vivo-us.com Chat live with an agent!



309-278-5303

# ✓ WARNING!

If you do not understand these directions, or if you have any doubts about the safety of the installation, please contact our product support team at 309-278-5303 or help@vivo-us.com for further assistance. Check carefully to make sure there are no missing or defective parts. Improper installation may cause damage or serious injury. Do not use this product for any purpose that is not explicitly specified in this manual. Do not exceed weight capacity. We cannot be liable for damage or injury caused by improper mounting, incorrect assembly or inappropriate use.

## ✓! WARNING: CHOKING HAZARD

SMALL PARTS - NOT FOR CHILDREN UNDER 3 YEARS. ADULT SUPERVISION IS REQUIRED.



#### **TOOLS NEEDED**



DO NOT EXCEED WEIGHT CAPACITY. Failure to do so may result in serious injury.



## **ASSEMBLY STEPS**

#### STEP 1

Begin to connect Clamps (B) onto Cable Tray (A) by first passing Clamp Bolt Knobs (B1) through the large hole on the top of the Cable Tray and lining the mounting holes up. Fasten the Clamp using M4x6mm Screws (S-A) and a Phillips screwdriver.



### STEP 2

Adjust the Clamps (B) to fit the desktop thickness by twisting Knobs (B1) clockwise to loosen the bolt. Slide the Clamps with Cable Tray (A) onto the desk in the desired position, then twist Knobs counterclockwise to tighten and secure the assembly to the desk.





### Open Monday - Friday 7:00am - 7:00pm CST,

our dedicated support team can offer immediate assistance with rapid response times