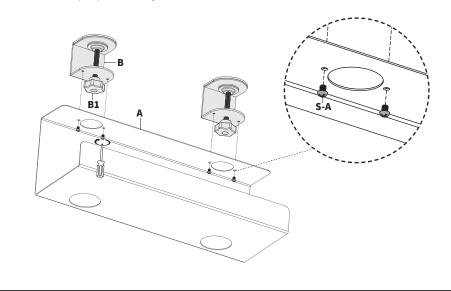

#### STEP 1

Begin to connect Clamps (B) onto Cable Tray (A) by first passing Clamp Bolt Knobs (B1) through the large hole on the top of the Cable Tray and lining the mounting holes up. Fasten the Clamp using M4x6mm Screws (S-A) and a Phillips screwdriver.