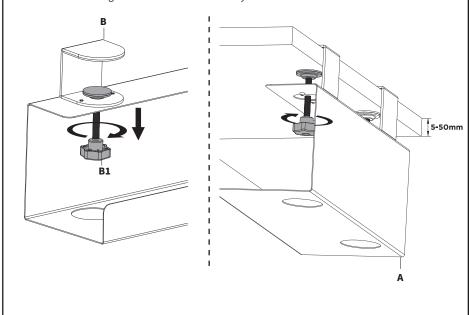

#### STEP 1

Begin to connect Clamps (B) onto Cable Tray (A) by first passing Clamp Bolt Knobs (B1) through the large hole on the top of the Cable Tray and lining the mounting holes up. Fasten the Clamp using M4x6mm Screws (S-A) and a Phillips screwdriver.

### STEP 2

Adjust the Clamps (B) to fit the desktop thickness by twisting Knobs (B1) clockwise to loosen the bolt. Slide the Clamps with Cable Tray (A) onto the desk in the desired position, then twist Knobs counterclockwise to tighten and secure the assembly to the desk.