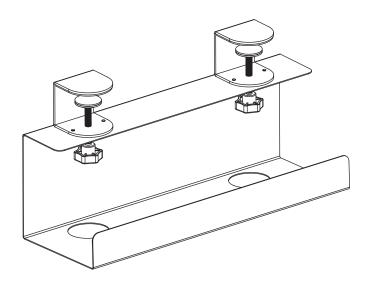

#### STEP 1

Begin to connect Clamps (B) onto Cable Tray (A) by first passing Clamp Bolt Knobs (B1) through the large hole on the top of the Cable Tray and lining the mounting holes up. Fasten the Clamp using M4x6mm Screws (S-A) and a Phillips screwdriver.

### STEP 2

Adjust the Clamps (B) to fit the desktop thickness by twisting Knobs (B1) clockwise to loosen the bolt. Slide the Clamps with Cable Tray (A) onto the desk in the desired position, then twist Knobs counterclockwise to tighten and secure the assembly to the desk.