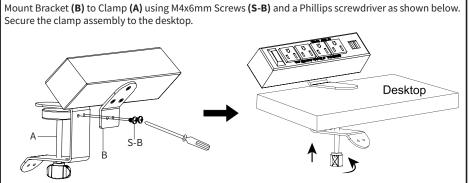

#### Option B - Above Desk Rear Mounting

Mount Bracket (B) to Clamp (A) using M4x6mm Screws (S-B) and a Phillips screwdriver as shown below. Secure the clamp assembly to the desktop. Desktop S-B