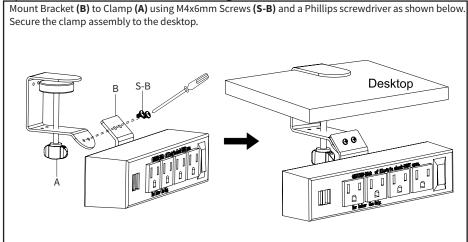

#### Option B - Above Desk Rear Mounting

Mount Bracket (B) to Clamp (A) using M4x6mm Screws (S-B) and a Phillips screwdriver as shown below. Secure the clamp assembly to the desktop. Desktop S-B