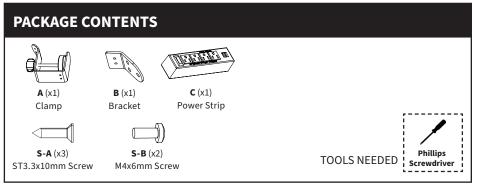

to this product.

https://vivo-us.com/products/desk-ac120v

GET IN TOUCH | Monday-Friday from 7:00am-7:00pm CST







www.vivo-us.com Chat live with an agent!



309-278-5303



If you do not understand these directions, or if you have any doubts about the safety of the installation, please call a qualified technician. Check carefully to make sure there are no missing or defective parts. Improper installation may cause damage or serious injury. Do not use this product for any purpose that is not explicitly specified in this manual. Do not exceed weight capacity. We cannot be liable for damage or injury caused by improper mounting, incorrect assembly or inappropriate use.

# M

#### **WARNING: CHOKING HAZARD**

SMALL PARTS - NOT FOR CHILDREN UNDER 3 YEARS. ADULT SUPERVISION IS REOUIRED.



## **ASSEMBLY STEPS**

#### STEP 1



Option A - Above Desk Front Mounting



#### Option B - Above Desk Rear Mounting

Mount Bracket (B) to Clamp (A) using M4x6mm Screws (S-B) and a Phillips screwdriver as shown below. Secure the clamp assembly to the desktop. Desktop S-B

## Option C - Under Desk Mounting



## Option D - Under Desk Front Mounting







#### Open Monday - Friday 7:00am - 7:00pm CST,

our dedicated support team can offer immediate assistance with rapid response times. If any parts are received damaged or defective, please contact us. We are happy to replace parts to ensure you have a fully functioning product.



309-278-5303

AVG. RESOLUTION TIME (within office hrs): 5M 4S



www.vivo-us.com
Chat live with an agent!

AVG. RESOLUTION TIME (within office hrs): < 15 M