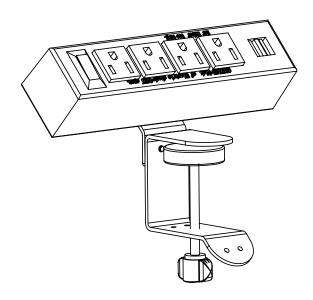

## Black Clamp-On Power Strip

Instruction Manual



# SKU: DESK-AC120V



Scan the QR code with your mobile device or follow the link for helpful videos and specifications related to this product.

https://vivo-us.com/products/desk-ac120v

GET IN TOUCH | Monday-Friday from 7:00am-7:00pm CST







www.vivo-us.com Chat live with an agent!



309-278-5303



If you do not understand these directions, or if you have any doubts about the safety of the installation, please call a qualified technician. Check carefully to make sure there are no missing or defective parts. Improper installation may cause damage or serious injury. Do not use this product for any purpose that is not explicitly specified in this manual. Do not exceed weight capacity. We cannot be liable for damage or injury caused by improper mounting, incorrect assembly or inapprop