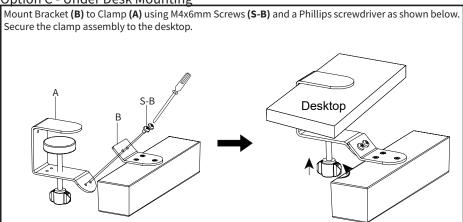

echnician. Check carefully to make sure there are no missing or defective parts. Improper installation may cause damage or serious injury. Do not use this product for any purpose that is not explicitly specified in this manual. Do not exceed weight capacity. We cannot be liable for damage or injury caused by improper mounting, incorrect assembly or inappropriate use.

# M

#### **WARNING: CHOKING HAZARD**

SMALL PARTS - NOT FOR CHILDREN UNDER 3 YEARS. ADULT SUPERVISION IS REOUIRED.



## **ASSEMBLY STEPS**

#### STEP 1



Option A - Above Desk Front Mounting



#### Option B - Above Desk Rear Mounting

Mount Bracket (B) to Clamp (A) using M4x6mm Screws (S-B) and a Phillips screwdriver as shown below. Secure the clamp assembly to the desktop. Desktop S-B

## Option C - Under Desk Mounting



## Option D - Under Desk Front Mounting







#### Open Monday - Friday 7:00am - 7:00pm CST,

our dedicated support team can offer immediate assistance with rapid response times. If any parts are received damaged or defective, please contact us. We are happy to replace parts to ensure you have a fully functioning product.



309-278-5303

AVG. RESOLUTION TIME (within office hrs): 5M 4S



www.vivo-us.com
Chat live with an agent!

AVG. RESOLUTION TIME (within office hrs): < 15 M



help@vivo-us.com

AVG. RESPONSE TIME (within office hrs): 1HR 8M

- 23% within < 15m
- 38% within < 30m
- 61% within < 1hr
- 83% within < 2hr
- 92% within < 3hr