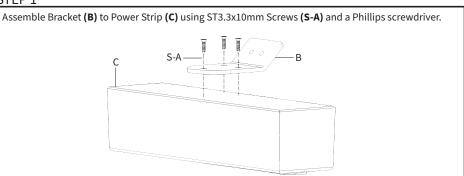

/products/desk-ac120v

GET IN TOUCH | Monday-Friday from 7:00am-7:00pm CST







www.vivo-us.com Chat live with an agent!



309-278-5303



If you do not understand these directions, or if you have any doubts about the safety of the installation, please call a qualified technician. Check carefully to make sure there are no missing or defective parts. Improper installation may cause damage or serious injury. Do not use this product for any purpose that is not explicitly specified in this manual. Do not exceed weight capacity. We cannot be liable for damage or injury caused by improper mounting, incorrect assembly or inappropriate use.

# M

#### **WARNING: CHOKING HAZARD**

SMALL PARTS - NOT FOR CHILDREN UNDER 3 YEARS. ADULT SUPERVISION IS REOUIRED.



## **ASSEMBLY STEPS**

#### STEP 1



Option A - Above Desk Front Mounting



#### Option B - Above Desk Rear Mounting

Mount Bracket (B) to Clamp (A) using M4x6mm Screws (S-B) and a Phillips screwdriver as shown below. Secure the clamp assembly to the desktop. Desktop S-B

## Option C - Under Desk Mounting



## Option D - Under Desk Front Mounting







#### Open Monday - Friday 7:00am - 7:00pm CST,

our dedicated support team can offer immediate assistance with rapid response times. If any parts are received damaged or defective, please contact us. We are happy to replace parts to ensure you have a fully functioning product.



309-278-5303

AVG. RESOLUTION TIME (within office hrs): 5M 4S



www.vivo-us.com
Chat live with an agent!

AVG. RESOLUTION TIME (within office hrs): < 15 M



help@vivo-us.com

AVG. RESPONSE TIME