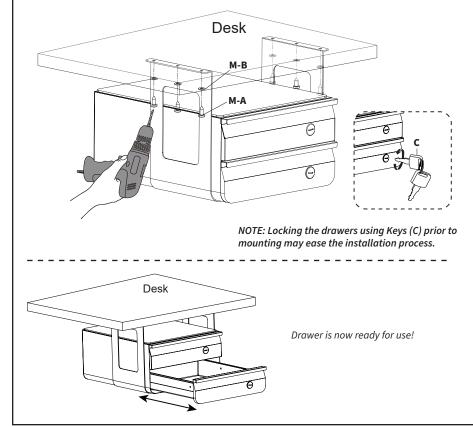

#### STEP 3

Hold the assembled drawer against the bottom of your desktop and mark drilling locations with a pencil or pen. Drill %" (10mm) deep holes using a ¼" (3mm) drill bit. Mount the drawer assembly to the desktop using ST5x16mm Screws (M-A), Washers (M-B), and a Phillips screwdriver.