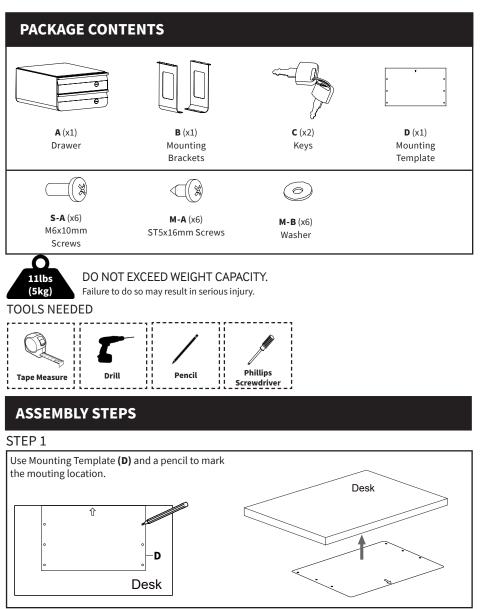

Friday from 7:00am-7:00pm CST



help@vivo-us.com



www.vivo-us.com Chat live with an agent!



309-278-5303

### 🕂 WARNING!

If you do not understand these directions, or if you have any doubts about the safety of the installation, please contact our product support team at 309-278-5303 or help@vivo-us.com for further assistance. Check carefully to make sure there are no missing or defective parts. Improper installation may cause damage or serious injury. Do not use this product for any purpose that is not explicitly specified in this manual. Do not exceed weight capacity. We cannot be liable for damage or injury caused by improper mounting, incorrect assembly or inappropriate use.

## Marning: Choking Hazard

SMALL PARTS - NOT FOR CHILDREN UNDER 3 YEARS. ADULT SUPERVISION IS REQUIRED.



### STEP 2



#### STEP 3

Hold the assembled drawer against the bottom of your desktop and mark drilling locations with a pencil or pen. Drill %" (10mm) deep holes using a ¼" (3mm) drill bit. Mount the drawer assembly to the desktop using ST5x16mm Screws (M-A), Washers (M-B), and a Phillips screwdriver.





#### Open Monday - Friday 7:00am - 7:00pm CST,

our dedicated support team can offer immediate assistance with rapid response times. If any parts are received damaged or defective, please contact us. We are happy to replace parts to ensure you have a fully functioning product.

| Ċ | 309-278-5303                                | AVG. RESOLUTION TIME (within office hrs): 5M 4S