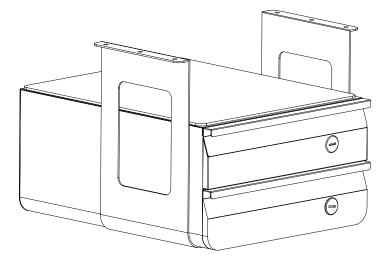

# Black Lockable Under Desk Drawer

Instruction Manual



### SKU: DESK-AC03L-2B



Scan the QR code with your mobile device or follow the link for helpful videos and specifications related to this product. **https://vivo-us.com/products/desk-ac03l-2b** 

GET IN TOUCH | Monday-Friday from 7:00am-7:00pm CST



help@vivo-us.com



www.vivo-us.com Chat live with an agent!



309-278-5303

### 🕂 WARNING!

If you do not understand these directions, or if you have any doubts about the safety of the installation, please contact our product support team at 309-278-5303 or help@vivo-us.com for further assistance. Check carefully to make sure there are no missing or defective parts. Improper installation may cause damage or serious injury. Do not use this product for any purpose that is not explicitly specified in this manual. Do not exceed weight capaci