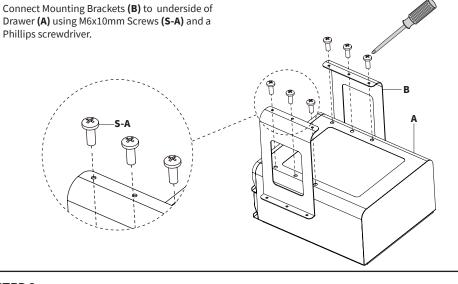

00am-7:00pm CST



help@vivo-us.com



www.vivo-us.com Chat live with an agent!



309-278-5303

### 🕂 WARNING!

If you do not understand these directions, or if you have any doubts about the safety of the installation, please contact our product support team at 309-278-5303 or help@vivo-us.com for further assistance. Check carefully to make sure there are no missing or defective parts. Improper installation may cause damage or serious injury. Do not use this product for any purpose that is not explicitly specified in this manual. Do not exceed weight capacity. We cannot be liable for damage or injury caused by improper mounting, incorrect assembly or inappropriate use.

## Marning: Choking Hazard

SMALL PARTS - NOT FOR CHILDREN UNDER 3 YEARS. ADULT SUPERVISION IS REQUIRED.



### STEP 2



#### STEP 3

Hold the assembled drawer against the bottom of your desktop and mark drilling locations with a pencil or pen. Drill %" (10mm) deep holes using a ¼" (3mm) drill bit. Mount the drawer assembly to the desktop using ST5x16mm Screws (M-A), Washers (M-B), and a Phillips screwdriver.





#### Open Monday - Friday 7:00am - 7:00pm CST,

our dedicated support team can offer immediate assistance with rapid response times. If any parts are received damaged or defective, please contact us. We are happy to replace parts to ensure you have a fully functioning product.

| Ċ | 309-278-5303                                | AVG. RESOLUTION TIME (within office hrs): 5M 4S                                                                                                                     |
|---