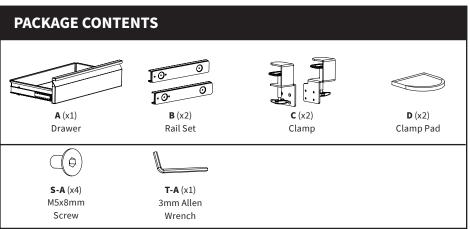

lpful videos and specifications related to this product.

https://vivo-us.com/products/desk-ac03c-b

GET IN TOUCH | Monday-Friday from 7:00am-7:00pm CST







309-278-5303

# MARNING!

If you do not understand these directions, or if you have any doubts about the safety of the installation, please call a qualified technician. Check carefully to make sure there are no missing or defective parts. Improper installation may cause damage or serious injury. Do not use this product for any purpose that is not explicitly specified in this manual and do not exceed weight capacity. We cannot be liable for damage or injury caused by improper mounting, incorrect assembly, or inappropriate use.



# WARNING: CHOKING HAZARD

SMALL PARTS - NOT FOR CHILDREN UNDER 3 YEARS. ADULT SUPERVISION IS REQUIRED.





# DO NOT EXCEED WEIGHT CAPACITY.

Failure to do so may result in serious injury.



# **ASSEMBLY STEPS**

#### STEP 1



#### STEP 2



## STEP 3



## STEP 4





### Open Monday - Friday 7:00am - 7:00pm CST,

our dedicated support team can offer immediate assistance with rapid response times. If any parts are received damaged or defective, please contact us. We are happy to replace parts to ensure you have a fully functioning product.



309-278-5303

AVG. RESOLUTION TIME (within office hrs): 5M 4S



www.vivo-us.com Chat live with an agent! AVG. RESOLUTION TIME (within office hrs): < 15 M



help@vivo-us.com

AVG. RESPONSE TIME (within office hrs): 1HR 8M

- 23% within < 15m
- 38% within < 30m
- 61% within < 1hr
- 83% within < 2hr
- 92% within < 3hr