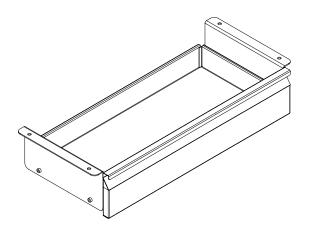

# Extra Wide Under Desk Drawer without Shell Instruction Manual



# SKU: DESK-AC03A-22B/W



Scan the QR code with your mobile device or follow the link for helpful videos and specifications related to this product.

https://vivo-us.com/products/desk-ac03a-22b

GET IN TOUCH | Monday-Friday from 7:00am-7:00pm CST











309-278-5303

# **№** WARNING!

If you do not understand these directions, or if you have any doubts about the safety of the installation, please call a qualified technician. Check carefully to make sure there are no missing or defective parts. Improper installation may cause damage or serious injury. Do not use this product for any purpose that is not explicitly specified in this manual and do not exceed weight capacity. We cannot be liable for damage or injury caused by improper mounting, incorrect assembly, or inappropriate use.