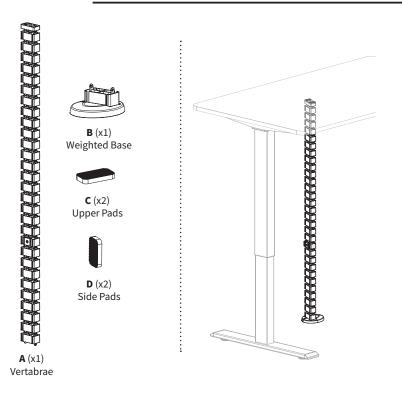

## Black Magnetic Cable Management Vertebrae

## SKU: DESK-AC01M

If you do not understand these directions, or if you have any doubts about the safety of the installation, please call a qualified technician. Check carefully to make sure there are no missing or defective parts. Improper installation may cause damage or serious injury. Do not use this product for any purpose that is not explicitly specified in this manual and do not exceed weight capacity. We cannot be liable for damage or injury caused by improper mounting, incorrect assembly, or inappropriate use.