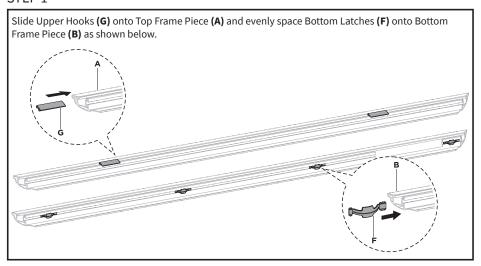

ated to this product.

https://vivo-us.com/products/cover-sg55f

GET IN TOUCH | Monday-Friday from 7:00am-7:00pm CST





را ...



# ♠ WARNING!

If you do not understand these directions, or if you have any doubts about the safety of the installation, please call a qualified technician. Check carefully to make sure there are no missing or defective parts. Improper installation may cause damage or serious injury. Do not use this product for any purpose that is not explicitly specified in this manual. Do not exceed weight capacity. We cannot be liable for damage or injury caused by improper mounting, incorrect assembly or inappropriate use.



### /!\ WARNING: CHOKING HAZARD

SMALL PARTS - NOT FOR CHILDREN UNDER 3 YEARS. ADULT SUPERVISION IS REQUIRED.



## **ASSEMBLY STEPS**

#### STEP 1



## STEP 2

Slide Corner Bracket (E) into the bottom track of Top Frame Piece (A) and then Corner Bracket with Holes (D) into the top track, as shown. Insert Side Frame Pieces (C) into Corner Brackets (E), then secure by installing M6x14mm Set Screws (S-A) into Corner Bracket with Holes (D) and 3mm Allen Wrench (T-A). Repeat step for Bottom Frame Piece (B). NOTE: Once assembled, if you notice gaps on the corners, loosen M6x14mm Set Screws (S-A), adjust frame pieces, and re-tighten set screws.

## STEP 3





## Open Monday - Friday 7:00am - 7:00pm CST,

our dedicated support team can offer immediate assistance with rapid response times. If any parts are received damaged or defective, please contact us. We are happy to replace parts to ensure you have a fully functioning product.



309-27