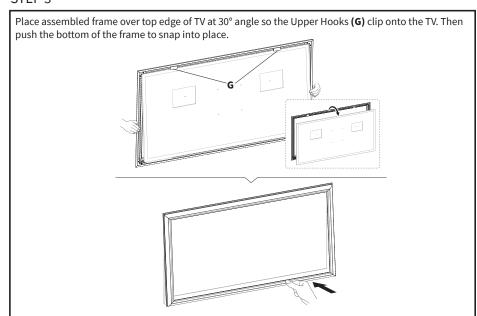

t exceed weight capacity. We cannot be liable for damage or injury caused by improper mounting, incorrect assembly or inappropriate use.



### /!\ WARNING: CHOKING HAZARD

SMALL PARTS - NOT FOR CHILDREN UNDER 3 YEARS. ADULT SUPERVISION IS REQUIRED.



## **ASSEMBLY STEPS**

#### STEP 1



## STEP 2

Slide Corner Bracket (E) into the bottom track of Top Frame Piece (A) and then Corner Bracket with Holes (D) into the top track, as shown. Insert Side Frame Pieces (C) into Corner Brackets (E), then secure by installing M6x14mm Set Screws (S-A) into Corner Bracket with Holes (D) and 3mm Allen Wrench (T-A). Repeat step for Bottom Frame Piece (B). NOTE: Once assembled, if you notice gaps on the corners, loosen M6x14mm Set Screws (S-A), adjust frame pieces, and re-tighten set screws.

## STEP 3





## Open Monday - Friday 7:00am - 7:00pm CST,

our dedicated support team can offer immediate assistance with rapid response times. If any parts are received damaged or defective, please contact us. We are happy to replace parts to ensure you have a fully functioning product.



309-278-5303

AVG. RESOLUTION TIME (within office hrs): 5M 4S



www.vivo-us.com
Chat live with an agent!

AVG. RESOLUTION TIME (within office hrs): < 15 M



help@vivo-us.com

AVG. RESPONSE TIME (within office hrs): 1HR 8M

- 23% within < 15m
- 38% within < 30m
- 61% within < 1hr
- 83% within < 2hr
- 92% within < 3hr