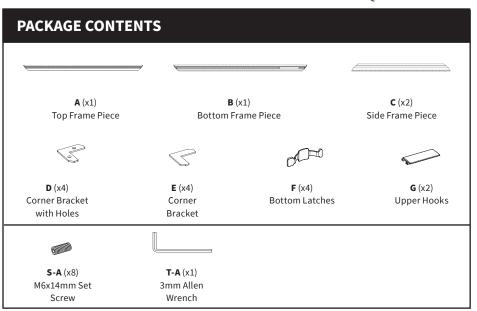

helpful videos and specifications related to this product.

https://vivo-us.com/products/cover-sg55f

GET IN TOUCH | Monday-Friday from 7:00am-7:00pm CST





را ...



# ♠ WARNING!

If you do not understand these directions, or if you have any doubts about the safety of the installation, please call a qualified technician. Check carefully to make sure there are no missing or defective parts. Improper installation may cause damage or serious injury. Do not use this product for any purpose that is not explicitly specified in this manual. Do not exceed weight capacity. We cannot be liable for damage or injury caused by improper mounting, incorrect assembly or inappropriate use.



### /!\ WARNING: CHOKING HAZARD

SMALL PARTS - NOT FOR CHILDREN UNDER 3 YEARS. ADULT SUPERVISION IS REQUIRED.



## **ASSEMBLY STEPS**

#### STEP 1



## STEP 2

Slide Corner Bracket (E) into the bottom track of Top Frame Piece (A) and then Corner Bracket with Holes (D) into the top track, as shown. Insert Side Frame Pieces (C) into Corner Brackets (E), then secure by installing M6x14mm Set Screws (S-A) into Corner Bracket with Holes (D) and 3mm Allen Wrench (T-A). Repeat step for Bottom Frame Piece (B). NOTE: Once assembled, if you notice gaps on the corners, loosen M6x14mm Set Screws (S-A), adjust frame pieces, and re-tighten set screws.

## STEP 3





## Open Monday - Friday 7:00am - 7:00pm CST,

our dedicated support team can offer immediate assistance with rapid response times. If any parts are received damaged or defective, please contact us. We are happy to replace parts to ensure you have