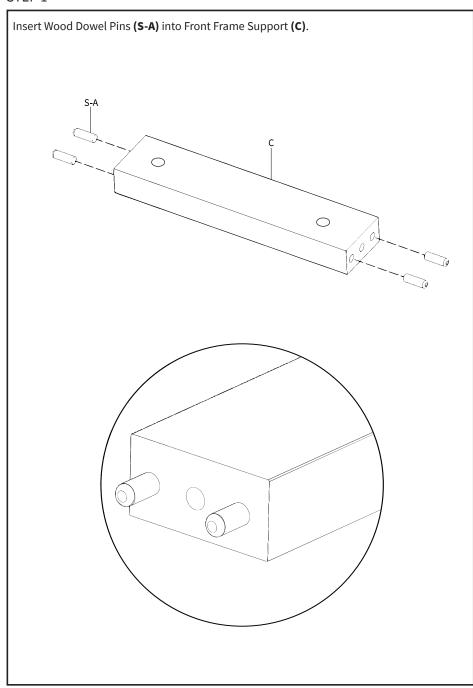

#### STEP 1

Insert Barrel Nut (S-B) into the hole underneath Front Frame Support (C). Mount Front Frame Support (C) to Leftt Leg (B) with M6x80mm Screw (S-C), making sure the wider end of Front Frame Support (C) is facing forward. Tighten M6x80mm Screw (S-C) with 4mm Allen Wrench (T-A). Wider End 0 0