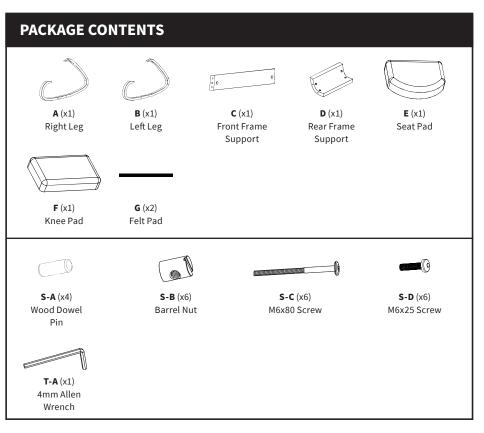

#### STEP 1

Insert Barrel Nut (S-B) into the hole underneath Front Frame Support (C). Mount Front Frame Support (C) to Leftt Leg (B) with M6x80mm Screw (S-C), making sure the wider end of Front Frame Support (C) is facing forward. Tighten M6x80mm Screw (S-C) with 4mm Allen Wrench (T-A). Wider End 0 0

STEP 3 Mount Rear Frame Support (D) to Left Leg (B) with M6x80mm Screws (S-C) and Barrel Nuts (S-B), making sure the wider end of Rear Frame Support (D) is facing down. Tighten M6x80mm Screws (S-C) with 4mm Allen Wrench (T-A). В S-C S-B

#### STEP 5

Mount Seat Pad (E) with the rounded end facing forward to the assembled frame using M6x25mm Screws (S-D) in one of two mounting positions, depending on user preference. Note, if you are taller, you will want to choose the set of holes closest to the front of the chair. Tighten screws with 4mm Allen Wrench (T-A).

Otionally, Felt Pags (G) can be applied to the underside of the chair assembly.

**NOTE:** The wood fibers may compress over time as the chair is used, causing the screws to loosen. 4mm Allen Wrench **(T-A)** should be kept available to periodically re-tighten the screws.