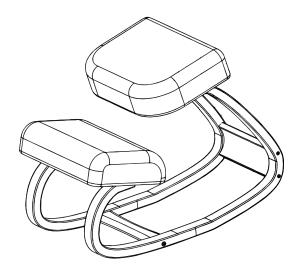

# Wooden Rocking Kneeling Chair - Black Seat Instruction Manual

## ASSEMBLY STEPS