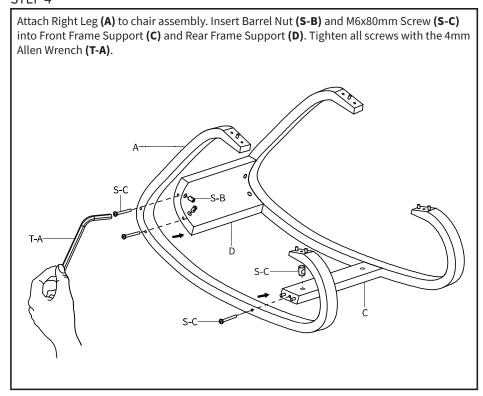

OR CHILDREN UNDER 3 YEARS. ADULT SUPERVISION IS REQUIRED.



WARNING: THIS PRODUCT CAN RESTRICT CIRCULATION TO LEGS WITH PROLONGED USE.







DO NOT EXCEED WEIGHT CAPACITY. Failure to do so may result in serious injury.



## ASSEMBLY STEPS

#### STEP 1



Insert Barrel Nut (S-B) into the hole underneath Front Frame Support (C). Mount Front Frame Support (C) to Leftt Leg (B) with M6x80mm Screw (S-C), making sure the wider end of Front Frame Support (C) is facing forward. Tighten M6x80mm Screw (S-C) with 4mm Allen Wrench (T-A). Wider End 0 0

STEP 3 Mount Rear Frame Support (D) to Left Leg (B) with M6x80mm Screws (S-C) and Barrel Nuts (S-B), making sure the wider end of Rear Frame Support (D) is facing down. Tighten M6x80mm Screws (S-C) with 4mm Allen Wrench (T-A). В S-C S-B

#### STEP 4



#### STEP 5

Mount Seat Pad (E) with the rounded end facing forward to the assembled frame using M6x25mm Screws (S-D) in one of two mounting positions, depending on user preference. Note, if you are taller, you will want to choose the set of holes closest to the front of the chair. Tighten screws with 4mm Allen Wrench (T-A).





Otionally, Felt Pags (G) can be applied to the underside of the chair assembly.

**NOTE:** The wood fibers may compress over time as the chair is used, causing the screws to loosen. 4mm Allen Wrench **(T-A)** should be kept available to periodically re-tighten the screws.





#### Open Monday - Friday 7:00am - 7:00pm CST,

our dedicated support team can offer immediate assistance with rapid response times. If any parts are received damaged or defective, please