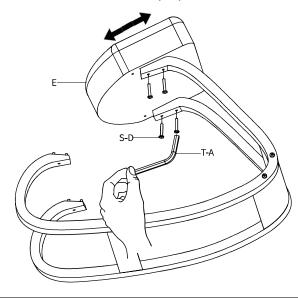

#### STEP 5

Mount Seat Pad (E) with the rounded end facing forward to the assembled frame using M6x25mm Screws (S-D) in one of two mounting positions, depending on user preference. Note, if you are taller, you will want to choose the set of holes closest to the front of the chair. Tighten screws with 4mm Allen Wrench (T-A).