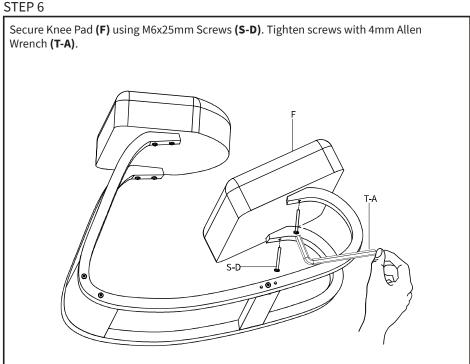

Mount Front Frame Support (C) to Leftt Leg (B) with M6x80mm Screw (S-C), making sure the wider end of Front Frame Support (C) is facing forward. Tighten M6x80mm Screw (S-C) with 4mm Allen Wrench (T-A). Wider End 0 0

STEP 3 Mount Rear Frame Support (D) to Left Leg (B) with M6x80mm Screws (S-C) and Barrel Nuts (S-B), making sure the wider end of Rear Frame Support (D) is facing down. Tighten M6x80mm Screws (S-C) with 4mm Allen Wrench (T-A). В S-C S-B

#### STEP 4



#### STEP 5

Mount Seat Pad (E) with the rounded end facing forward to the assembled frame using M6x25mm Screws (S-D) in one of two mounting positions, depending on user preference. Note, if you are taller, you will want to choose the set of holes closest to the front of the chair. Tighten screws with 4mm Allen Wrench (T-A).





Otionally, Felt Pags (G) can be applied to the underside of the chair assembly.

**NOTE:** The wood fibers may compress over time as the chair is used, causing the screws to loosen. 4mm Allen Wrench **(T-A)** should be kept available to periodically re-tighten the screws.





#### Open Monday - Friday 7:00am - 7:00pm CST,

our dedicated support team can offer immediate assistance with rapid response times. If any parts are received damaged or defective, please contact us. We are happy to replace parts to ensure you have a fully functioning product.



309-278-5303

AVG. RESOLUTION TIME (within office hrs): 5M 4S



www.vivo-us.com Chat live with an agent! AVG. RESOLUTION TIME (within office hrs): < 15 M



help@vivo-us.com

AVG. RESPONSE TIME (within office hrs): 1HR 8M

- 23% within <