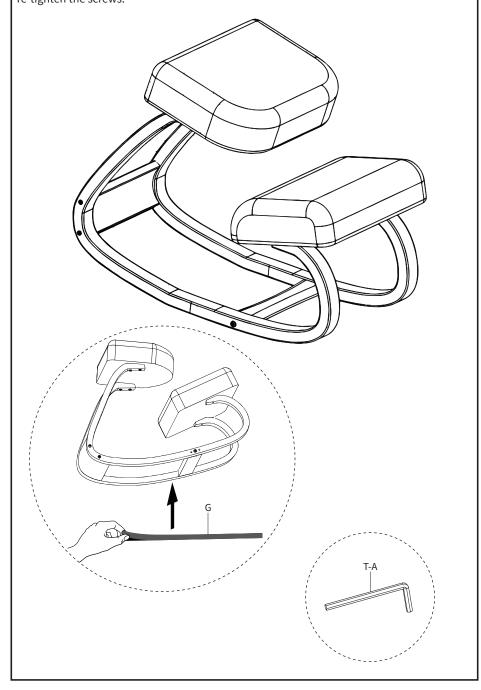

Otionally, Felt Pags (G) can be applied to the underside of the chair assembly.

**NOTE:** The wood fibers may compress over time as the chair is used, causing the screws to loosen. 4mm Allen Wrench **(T-A)** should be kept available to periodically re-tighten the screws.