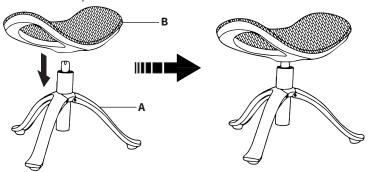

# **Package Contents**

**A** (x1) Base

**B** (x1) Mesh Pad

## STEP 1

Unfold Base (A).

## STEP 2

Press Mesh Pad (B) into the top of Base (A) making sure the keyed sections are aligned. You will hear a click once the pieces are secured.