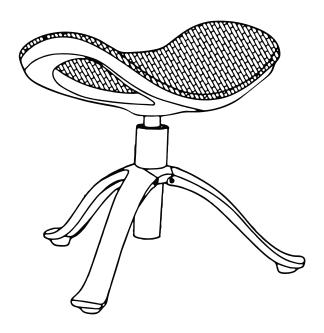

# Black 2-in-1 Footrest & Ottoman for Desk

SKU: CHAIR-FR01 Instruction Manual

# **Package Contents**

**A** (x1) Base

**B** (x1) Mesh Pad

## STEP 2

Press Mesh Pad (B) into the top of Base (A) making sure the keyed sections are aligned. You will hear a click once the pieces are secured.

## STEP 3

Once Mesh Pad (B) is secured to Base (A), you can adjust the height by holding down Base (A) and pulling up on Mesh Pad (B). To lower the height, pull Mesh Pad (B) to the top of the height range to reset the racthening system then lower to the bottom range to re engage the ratchet. Mesh Pad (B) can be removed by pulling on the lever on the underside of Mesh Pad (B) and pulling away from Base (A).