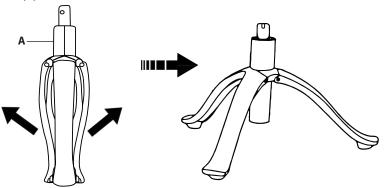

URE TO DO SO MAY RESULT IN SERIOUS INJURY.

#### We're Here for You

Open Monday - Friday 7:00am - 7:00pm CST,

our dedicated support team can offer immediate assistance with rapid response times. If any parts are received damaged or defective, please contact us. We are happy to replace parts to ensure you have a fully functioning product.



Give us a Call:

309-278-5303

AVG. RESOLUTION TIME (within office hrs): 5M 4S



Chat Us:

www.vivo-us.com

AVG. RESOLUTION TIME (within office hrs): < 15 M



Email Us:

help@vivo-us.com

AVG. RESPONSE TIME (within office hrs): 1HR 8M

- 23% within < 15m
- 38% within < 30m
- 61% within < 1hr
- 83% within < 2hr
- 92% within < 3hr

# **Package Contents**



**A** (x1) Base



**B** (x1) Mesh Pad

# **Weight Capacity:**



## STEP 1

Unfold Base (A).



## STEP 2

Press Mesh Pad (B) into the top of Base (A) making sure the keyed sections are aligned. You will hear a click once the pieces are secured.



## STEP 3

Once Mesh Pad (B) is secured to Base (A), you can adjust the height by holding down Base (A) and pulling up on Mesh Pad (B). To lower the height, pull Mesh Pad (B) to the top of the height range to reset the racthening system then lower to the bottom range to re engage the ratchet. Mesh Pad (B) can be removed by pulling on the lever on the underside of Mesh Pad (B) and pulling away from Base (A).



3



# **Need Help? Get In Touch**

Monday-Friday from 7:00am-7:00pm CST



help@vivo-us.com



www.vivo-us.com
Chat live with an agent!



309-278-5303