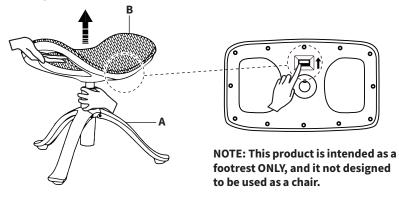

## STEP 3

Once Mesh Pad (B) is secured to Base (A), you can adjust the height by holding down Base (A) and pulling up on Mesh Pad (B). To lower the height, pull Mesh Pad (B) to the top of the height range to reset the racthening system then lower to the bottom range to re engage the ratchet. Mesh Pad (B) can be removed by pulling on the lever on the underside of Mesh Pad (B) and pulling away from Base (A).