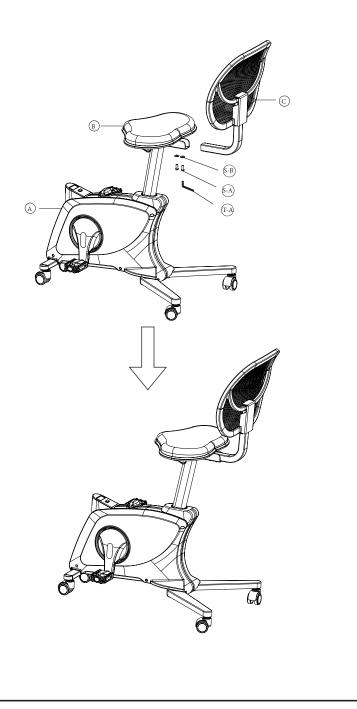

#### STEP 1

Raise the handle underneath the seat plate on Base (A) to raise the seat post. Mount Seat (B) to Base (A) using M8x20 Screws (S-A) with M8 Washers (S-B). Tighten using 5mm Allen Wrench (T-A). Plastic Handle

Insert Back Support **(C)** into the seat post of Base **(A)**, just under Seat **(B)**. Secure using M8x20 Screws **(S-A)** and M8 Washers **(S-B)**. Tighten using 5mm Allen Wrench **(T-A)**.