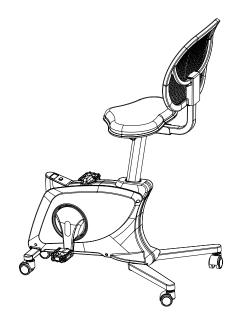

## Black Height Adjustable Deskside Bike

Instruction Manual

#### STEP 1

Raise the handle underneath the seat plate on Base (A) to raise the seat post. Mount Seat (B) to Base (A) using M8x20 Screws (S-A) with M8 Washers (S-B). Tighten using 5mm Allen Wrench (T-A). Plastic Handle

Insert Back Support **(C)** into the seat post of Base **(A)**, just under Seat **(B)**. Secure using M8x20 Screws **(S-A)** and M8 Washers **(S-B)**. Tighten using 5mm Allen Wrench **(T-A)**.