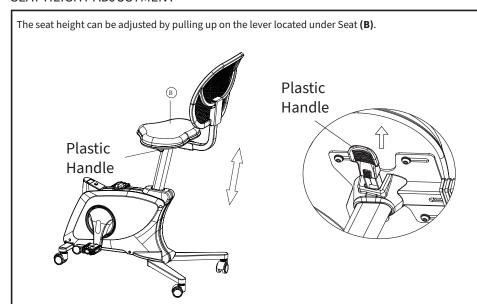

ting, incorrect assembly, or inappropriate use.



### ✓ WARNING: CHOKING HAZARD

SMALL PARTS - NOT FOR CHILDREN UNDER 3 YEARS. ADULT SUPERVISION IS REQUIRED.



#### DO NOT EXCEED WEIGHT CAPACITY.

Failure to do so may result in serious injury.



### **ASSEMBLY STEPS**

#### STEP 1



Raise the handle underneath the seat plate on Base (A) to raise the seat post. Mount Seat (B) to Base (A) using M8x20 Screws (S-A) with M8 Washers (S-B). Tighten using 5mm Allen Wrench (T-A). Plastic Handle

Insert Back Support **(C)** into the seat post of Base **(A)**, just under Seat **(B)**. Secure using M8x20 Screws **(S-A)** and M8 Washers **(S-B)**. Tighten using 5mm Allen Wrench **(T-A)**.



### **OPERATION**

#### **DISPLAY OPERATION**



#### **TENSION ADJUSTMENT**



### SEAT HEIGHT ADJUSTMENT



### SEAT POSITION ADJUSTMENT

To adjust the seat assembly forward or backward, loosen M8x20 Screws (S-A) under Seat (B) using 5mm Allen Wrench (T-A). Once the seat assembly is in the desired position, retighten M8x20 Screws (S-A) using 5mm Allen Wrench (T-A).



For storage, use 5mm Allen Wrench (T-A) to press in pins located on the underside of Base (A) and rotate the feet towards the base. Limit Round Pin A **Rear Feet** 



#### Open Monday - Friday 7:00am - 7:00pm CST,

our dedicated support team can offer immediate assistance with rapid response times. If any parts are received damaged or defective, please contact us. We are happy to replace parts to ensure you have a fully functioning product.



309-278-5303

AVG. RESOLUTION TIME (within office hrs): 5M 4S



www.vivo-us.com
Chat