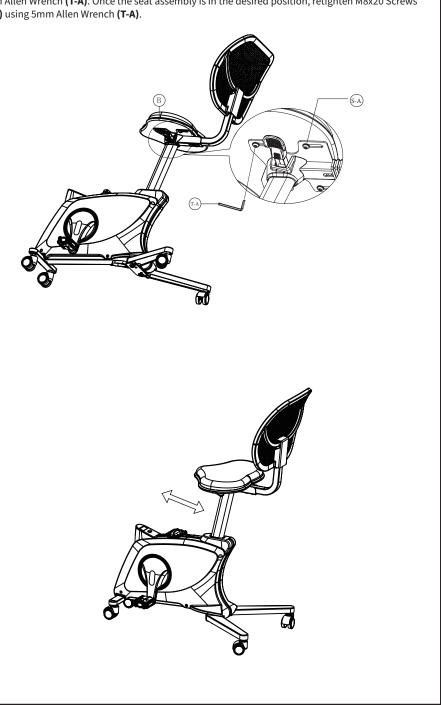

### SEAT POSITION ADJUSTMENT

To adjust the seat assembly forward or backward, loosen M8x20 Screws (S-A) under Seat (B) using 5mm Allen Wrench (T-A). Once the seat assembly is in the desired position, retighten M8x20 Screws (S-A) using 5mm Allen Wrench (T-A).