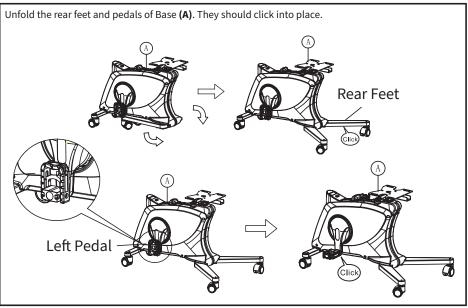

For storage, use 5mm Allen Wrench (T-A) to press in pins located on the underside of Base (A) and rotate the feet towards the base. Limit Round Pin A **Rear Feet** 