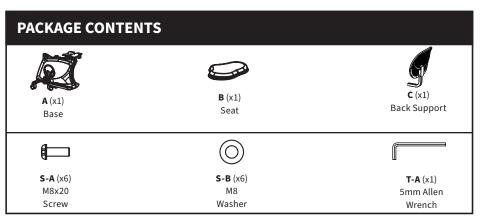

#### STEP 1

Raise the handle underneath the seat plate on Base (A) to raise the seat post. Mount Seat (B) to Base (A) using M8x20 Screws (S-A) with M8 Washers (S-B). Tighten using 5mm Allen Wrench (T-A). Plastic Handle

Insert Back Support **(C)** into the seat post of Base **(A)**, just under Seat **(B)**. Secure using M8x20 Screws **(S-A)** and M8 Washers **(S-B)**. Tighten using 5mm Allen Wrench **(T-A)**.

### SEAT POSITION ADJUSTMENT

To adjust the seat assembly forward or backward, loosen M8x20 Screws (S-A) under Seat (B) using 5mm Allen Wrench (T-A). Once the seat assembly is in the desired position, retighten M8x20 Screws (S-A) using 5mm Allen Wrench (T-A).

For storage, use 5mm Allen Wrench (T-A) to press in pins located on the underside of Base (A) and rotate the feet towards the base. Limit Round Pin A **Rear Feet** 