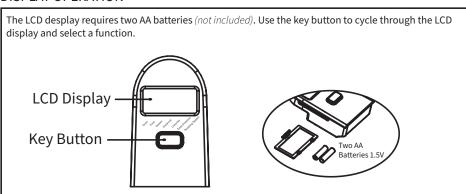

cannot be liable for damage or injury caused by improper mounting, incorrect assembly, or inappropriate use.



### ✓ WARNING: CHOKING HAZARD

SMALL PARTS - NOT FOR CHILDREN UNDER 3 YEARS. ADULT SUPERVISION IS REQUIRED.



#### DO NOT EXCEED WEIGHT CAPACITY.

Failure to do so may result in serious injury.



### **ASSEMBLY STEPS**

#### STEP 1



Raise the handle underneath the seat plate on Base (A) to raise the seat post. Mount Seat (B) to Base (A) using M8x20 Screws (S-A) with M8 Washers (S-B). Tighten using 5mm Allen Wrench (T-A). Plastic Handle

Insert Back Support **(C)** into the seat post of Base **(A)**, just under Seat **(B)**. Secure using M8x20 Screws **(S-A)** and M8 Washers **(S-B)**. Tighten using 5mm Allen Wrench **(T-A)**.



### **OPERATION**

#### **DISPLAY OPERATION**



#### **TENSION ADJUSTMENT**



### SEAT HEIGHT ADJUSTMENT



### SEAT POSITION ADJUSTMENT

To adjust the seat assembly forward or backward, loosen M8x20 Screws (S-A) under Seat (B) using 5mm Allen Wrench (T-A). Once the seat assembly is in the desired position, retighten M8x20 Screws (S-A) using 5mm Allen Wrench (T-A).



For storage, use 5mm Allen Wrench (T-A) to press in pins located on the underside of Base (A) and rotate the feet towards the base. Limit Round Pin A **Rear Feet** 



#### Open Monday - Friday 7:00am - 7:00pm CST,

our dedicated support team can offer immediate assistance with rapid response times. If any parts are received damaged or defective, please contact us. We are happy to replace parts to ensure you have a fully functioning product.



309-278-5303

AVG. RESOLU