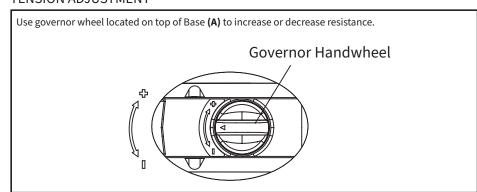

injury caused by improper mounting, incorrect assembly, or inappropriate use.



### ✓ WARNING: CHOKING HAZARD

SMALL PARTS - NOT FOR CHILDREN UNDER 3 YEARS. ADULT SUPERVISION IS REQUIRED.



#### DO NOT EXCEED WEIGHT CAPACITY.

Failure to do so may result in serious injury.



### **ASSEMBLY STEPS**

#### STEP 1



Raise the handle underneath the seat plate on Base (A) to raise the seat post. Mount Seat (B) to Base (A) using M8x20 Screws (S-A) with M8 Washers (S-B). Tighten using 5mm Allen Wrench (T-A). Plastic Handle

Insert Back Support **(C)** into the seat post of Base **(A)**, just under Seat **(B)**. Secure using M8x20 Screws **(S-A)** and M8 Washers **(S-B)**. Tighten using 5mm Allen Wrench **(T-A)**.



### **OPERATION**

#### **DISPLAY OPERATION**



#### **TENSION ADJUSTMENT**



### SEAT HEIGHT ADJUSTMENT



### SEAT POSITION ADJUSTMENT

To adjust the seat assembly forward or backward, loosen M8x20 Screws (S-A) under Seat (B) using 5mm Allen Wrench (T-A). Once the seat assembly is in the desired position, retighten M8x20 Screws (S-A) using 5mm Allen Wrench (T-A).



For storage, use 5mm Allen Wrench (T-A) to press in pins located on the underside of Base (A) and rotate the feet towards the base. Limit Round Pin A **Rear Feet** 



#### Open Monday - Friday 7:00am - 7:00pm CST,

our dedicated support team can offer immediate assistance with rapid response times. If any parts are received damaged or defective, please contact us. We are happy to replace parts to ensure you have a fully functioning product.



309-278-5303

AVG. RESOLUTION TIME (within office hrs):