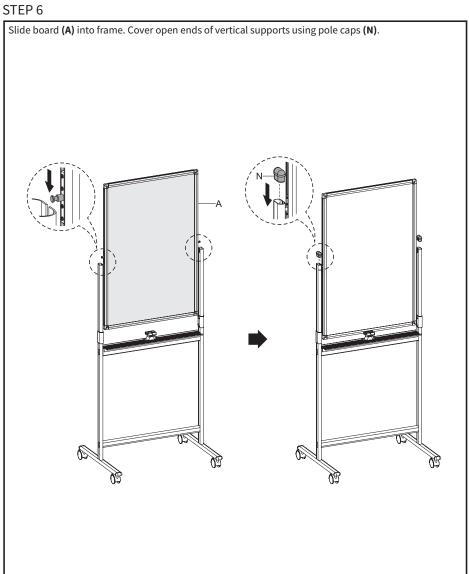

### STEP 4

STEP 5

**CLEANING TIP**: A mild dish washing liquid can be used with a soft cloth to clean the surface.