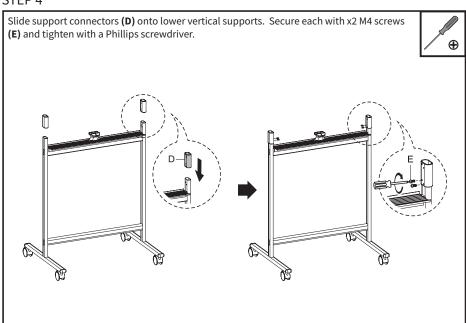

### STEP 4

STEP 5

**CLEANING TIP**: A mild dish washing liquid can be used with a soft cloth to clean the surface.