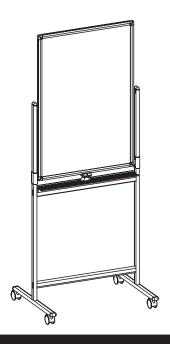

# 24" x 36" Mobile Double Sided Whiteboard

Instruction Manual



# SKU: CART-WB24A



Scan the QR code with your mobile device or follow the link for helpful videos and specifications related to this product.

https://vivo-us.com/products/cart-wb24a

GET IN TOUCH | Monday-Friday from 7:00am-7:00pm CST



help@vivo-us.com



www.vivo-us.com Chat live with an agent!



309-278-5303



If you do not understand these directions, or if you have any doubts about the safety of the installation, please call a qualified technician. Check carefully to make sure there are no missing or defective parts. Improper installation may cause damage or serious injury. Do not use this product for any purpose that is not explicitly specified in this manual. Do not exceed weight capacity. We cannot be liable for damage or injury caused by improper mounting, incorrect assemb