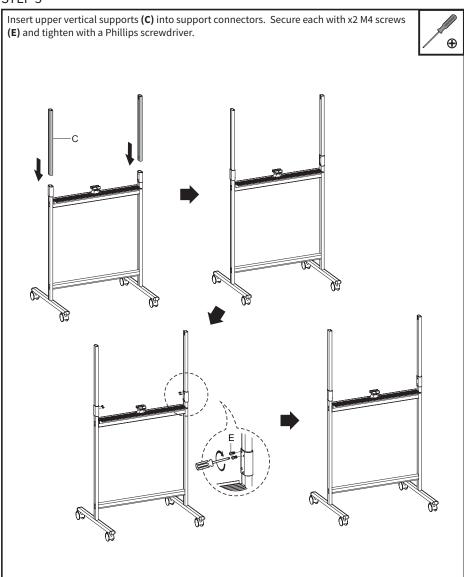

### STEP 4

STEP 5

**CLEANING TIP**: A mild dish washing liquid can be used with a soft cloth to clean the surface.