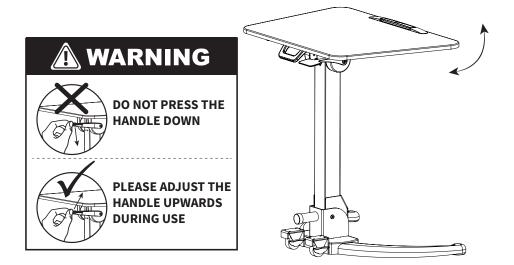

--------------------------------------|
|   | Chat Us:<br><b>www.vivo-us.com</b>     | AVG. RESOLUTION TIME (within office hrs): < 15 M                                                                                              |
|   | Email Us:<br>help@vivo-us.com          | AVG. RESPONSE TIME (within office hrs): <b>1HR 8M</b><br>- 23% within < 15m<br>- 38% within < 30m<br>- 61% within < 1hr<br>- 83% within < 2hr |

- 92% within < 3hr

# **Package Contents**





# **ASSEMBLY STEPS**

### STEP 1

Cut the shipping tie off of the height adjustment handle. Loosen the knob near the base of the height adjustment column and rotate the column 90 degrees to where it is positioned vertical. Tighten the knob to secure.



# STEP 2

Press the tilt handle towards the desktop to rotate the desk.





5

#### STEP 3

Flip up the laptop holder to secure your device when using the desktop at an angle. Press and hold the height adjustment lever to adjust the height of the desk.



#### STEP 4

Use the centralized handle under the desktop to help move the desk. Lock and unlock the casters using the lever located directly on the casters.





# Need Help? Get In Touch

Monday-Friday from 7:00am-7:00pm CST







help@vivo-us.com

www.vivo-us.com Chat live with an agent! 309-278-5303



FOR MORE GREAT VIVO PRODUCTS, CHECK OUT OUR WEBSITE AT: WWW.VIVO-US.COM