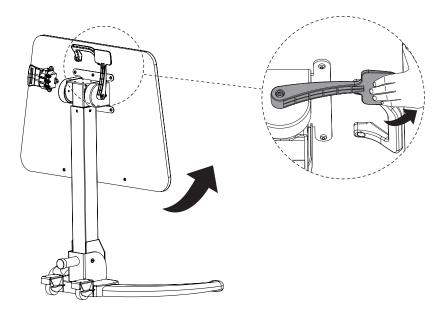

----------------------------------------|
|   | Chat Us:<br><b>www.vivo-us.com</b>     | AVG. RESOLUTION TIME (within office hrs): < 15 M                                                                                              |
|   | Email Us:<br>help@vivo-us.com          | AVG. RESPONSE TIME (within office hrs): <b>1HR 8M</b><br>- 23% within < 15m<br>- 38% within < 30m<br>- 61% within < 1hr<br>- 83% within < 2hr |

- 92% within < 3hr

# **Package Contents**





# **ASSEMBLY STEPS**

### STEP 1

Cut the shipping tie off of the height adjustment handle. Loosen the knob near the base of the height adjustment column and rotate the column 90 degrees to where it is positioned vertical. Tighten the knob to secure.



# STEP 2

Press the tilt handle towards the desktop to rotate the desk.





5

#### STEP 3

Flip up the laptop holder to secure your device when using the desktop at an angle. Press and hold the height adjustment lever to adjust the height of the desk.



#### STEP 4

Use the centralized handle under the desktop to help move the desk. Lock and unlock the casters using the lever located directly on the casters.





# Need Help? Get In Touch

Monday-Friday from 7:00am-7:00pm CST







help@vivo-us.com

www.vivo-us.com Chat live with an agent! 309-278-5303



FOR MORE GREAT VIVO PRODUCTS, CHECK OUT OUR WEBSITE AT: WWW.VIVO-US.COM