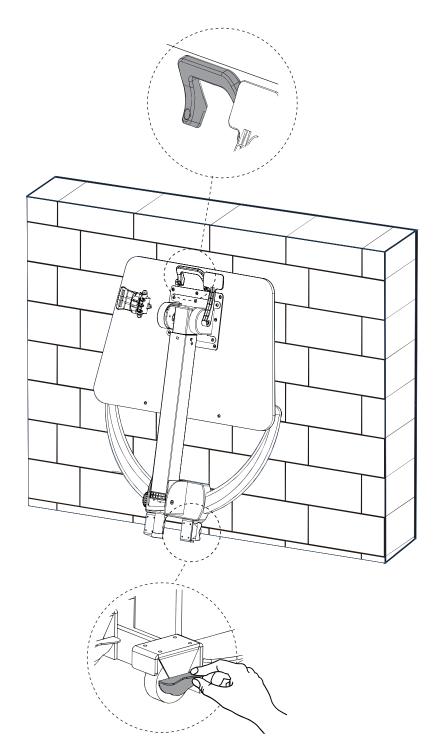

### STEP 1

Cut the shipping tie off of the height adjustment handle. Loosen the knob near the base of the height adjustment column and rotate the column 90 degrees to where it is positioned vertical. Tighten the knob to secure.