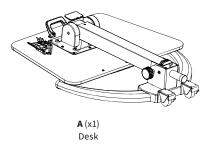

e us a Call:<br><b>309-278-5303</b> | AVG. RESOLUTION TIME (within office hrs): 5M 4S                                                                                               |
|---|----------------------------------------|-----------------------------------------------------------------------------------------------------------------------------------------------|
|   | Chat Us:<br><b>www.vivo-us.com</b>     | AVG. RESOLUTION TIME (within office hrs): < 15 M                                                                                              |
|   | Email Us:<br>help@vivo-us.com          | AVG. RESPONSE TIME (within office hrs): <b>1HR 8M</b><br>- 23% within < 15m<br>- 38% within < 30m<br>- 61% within < 1hr<br>- 83% within < 2hr |

- 92% within < 3hr

# **Package Contents**





# **ASSEMBLY STEPS**

### STEP 1

Cut the shipping tie off of the height adjustment handle. Loosen the knob near the base of the height adjustment column and rotate the column 90 degrees to where it is positioned vertical. Tighten the knob to secure.



# STEP 2

Press the tilt handle towards the desktop to rotate the desk.





5

#### STEP 3

Flip up the laptop holder to secure your device when using the desktop at an angle. Press and hold the height adjustment lever to adjust the height of the desk.



#### STEP 4

Use the centralized handle under the desktop to help move the desk. Lock and unlock the casters using the lever located directly on the casters.





# Need Help? Get In Touch

Monday-Friday from 7:00am-7:00pm CST







help@vivo-us.com

www.vivo-us.com Chat live with an