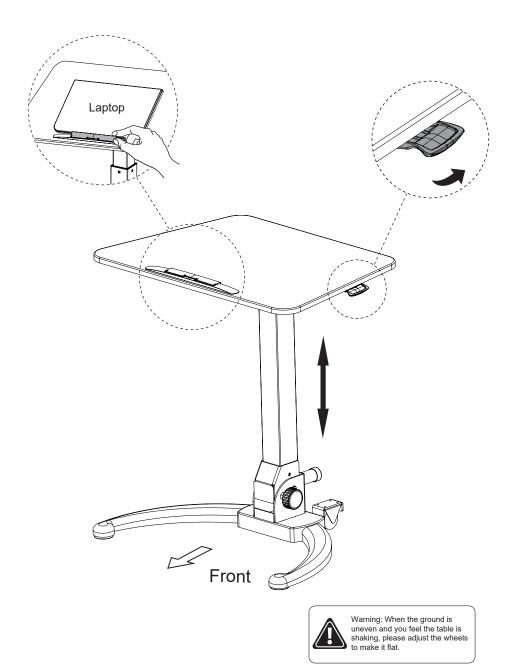

#### STEP 3

Flip up the laptop holder to secure your device when using the desktop at an angle. Press and hold the height adjustment lever to adjust the height of the desk.

#### STEP 4

Use the centralized handle under the desktop to help move the desk. Lock and unlock the casters using the lever located directly on the casters.