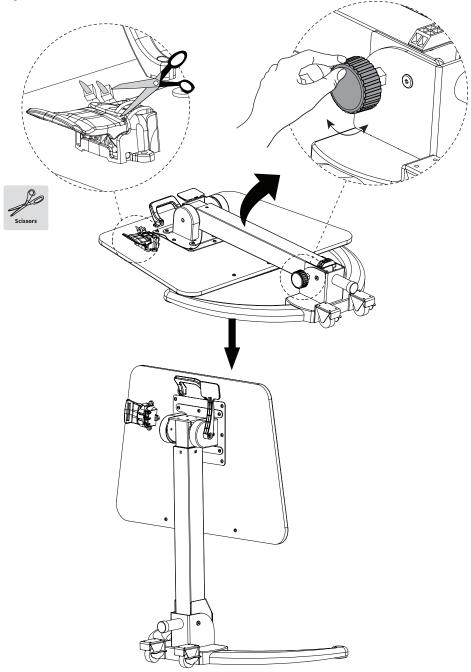

### STEP 1

Cut the shipping tie off of the height adjustment handle. Loosen the knob near the base of the height adjustment column and rotate the column 90 degrees to where it is positioned vertical. Tighten the knob to secure.