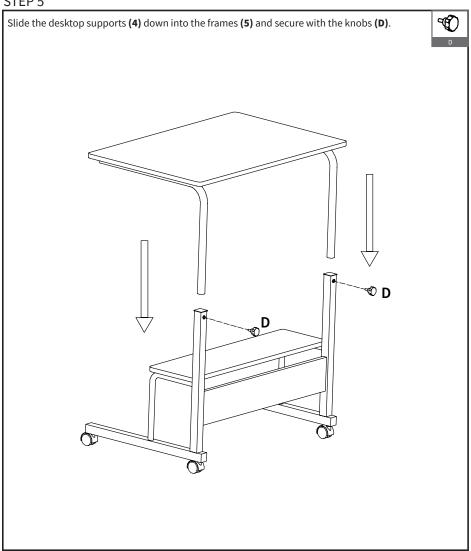

s. Improper installation may cause damage or serious injury. Do not use this product for any purpose that is not explicitly specified in this manual. Do not exceed weight capacity. We cannot be liable for damage or injury caused by improper mounting, incorrect assembly or inappropriate use.

# \land TIPOVER WARNING

SERIOUS OR FATAL CRUSHING INJURIES CAN OCCUR FROM TIPOVER. TO HELP PREVENT TIPOVER:

- NEVER ALLOW CHILDREN TO CLIMB, STAND, HANG, OR PLAY ON ANY PART OF CART.
- USE TIPOVER RESTRAINT OR ANCHOR CART TO WALL

USE OF TIPOVER RESTRAINTS MAY ONLY REDUCE, BUT NOT ELIMINATE RISK OF TIPOVER.

# 🕂 WARNING: CHOKING HAZARD

SMALL PARTS - NOT FOR CHILDREN UNDER 3 YEARS. ADULT SUPERVISION IS REQUIRED.



33 lbs

(15 kg)

### DO NOT EXCEED WEIGHT CAPACITY.



## **ASSEMBLY STEPS**















#### Open Monday - Friday 7:00am - 7:00pm CST,

our dedicated support team can offer immediate assistance with rapid response times. If any parts are received damaged or defective, please contact us. We are happy to replace parts to ensure you have a fully functioning product.

| Ċ | 309-278-5303                                | AVG. RESOLUTION TIME (within office hrs): 5M 4S                                                                                                                     |
|---|---------------------------------------------|---------------------------------------------------------------------------------------------------------------------------------------------------------------------|
|   | www.vivo-us.com<br>Chat live with an agent! | AVG. RESOLUTION TIME (withi