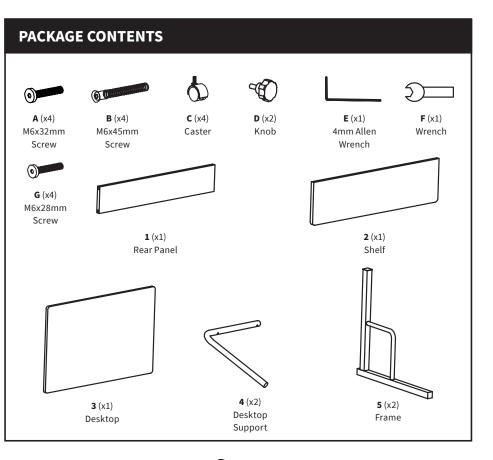

ualified technician. Check carefully to make sure there are no missing or defective parts. Improper installation may cause damage or serious injury. Do not use this product for any purpose that is not explicitly specified in this manual. Do not exceed weight capacity. We cannot be liable for damage or injury caused by improper mounting, incorrect assembly or inappropriate use.

# \land TIPOVER WARNING

SERIOUS OR FATAL CRUSHING INJURIES CAN OCCUR FROM TIPOVER. TO HELP PREVENT TIPOVER:

- NEVER ALLOW CHILDREN TO CLIMB, STAND, HANG, OR PLAY ON ANY PART OF CART.
- USE TIPOVER RESTRAINT OR ANCHOR CART TO WALL

USE OF TIPOVER RESTRAINTS MAY ONLY REDUCE, BUT NOT ELIMINATE RISK OF TIPOVER.

# 🕂 WARNING: CHOKING HAZARD

SMALL PARTS - NOT FOR CHILDREN UNDER 3 YEARS. ADULT SUPERVISION IS REQUIRED.



33 lbs

(15 kg)

### DO NOT EXCEED WEIGHT CAPACITY.



## **ASSEMBLY STEPS**















#### Open Monday - Friday 7:00am - 7:00pm CST,

our dedicated support team can offer immediate assistance with rapid response times. If any parts are received damaged or defective, please contact us. We are happy to replace parts to ensure you have a fully functioning product.

| Ċ | 309-278-5303                                | AVG. RESOLUTION TIME (within office hrs): 5M 4S                                                                                                                     |
|---|---------------------------------------------|--------------------------------------------------------------------------------------------------------------------------------------------------------------