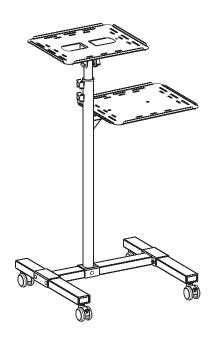

# Black Mobile Projector and Laptop Cart

SKU: CART-V04C Instruction Manual

## STEP 1: Assembling the Base

**STEP 2:** Attaching Casters

**STEP 3:** Installing Center Pole

**STEP 4:** Installing the Center Pole

## **STEP 5:** Installing the Lower Shelf

# STEP 6: Installing the Knobs

**STEP 7:** Installing the Upper Shelf

# **STEP 8:** Installing the Upper Shelf