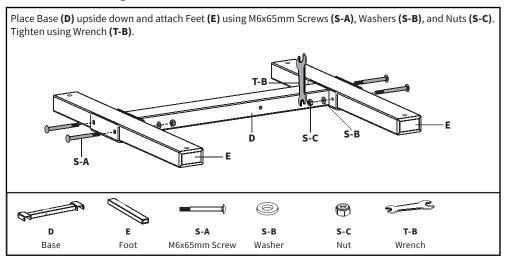

## STEP 1: Assembling the Base

**STEP 2:** Attaching Casters

**STEP 3:** Installing Center Pole

**STEP 4:** Installing the Center Pole