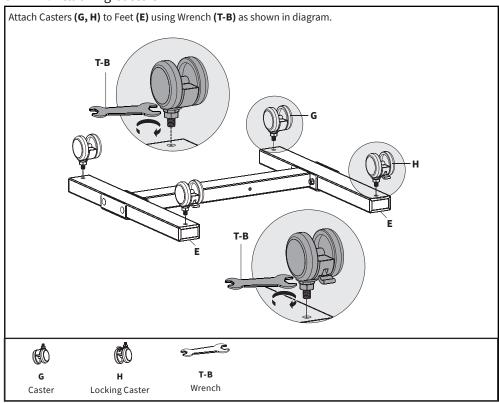

## STEP 1: Assembling the Base

**STEP 2:** Attaching Casters

**STEP 3:** Installing Center Pole

**STEP 4:** Installing the Center Pole