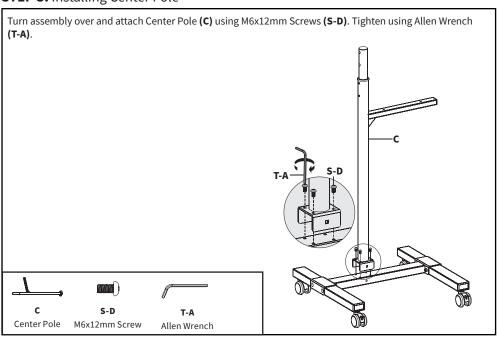

## STEP 1: Assembling the Base

**STEP 2:** Attaching Casters

**STEP 3:** Installing Center Pole

**STEP 4:** Installing the Center Pole