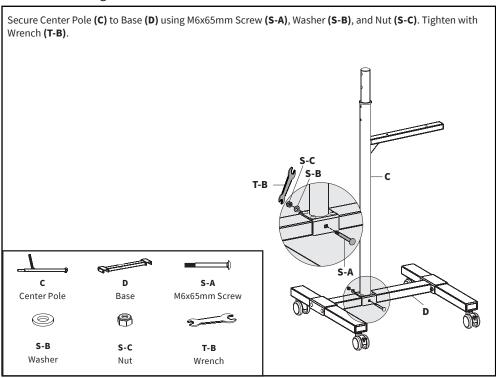

## STEP 1: Assembling the Base

**STEP 2:** Attaching Casters

**STEP 3:** Installing Center Pole

**STEP 4:** Installing the Center Pole