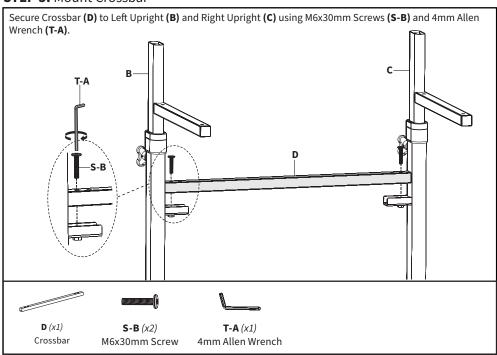

# STEP 2: Install Inserts

STEP 3: Assemble Uprights

STEP 4: Install Bottom Shelf

**STEP 5:** Mount Crossbar

**STEP 6:** Assemble Shelf Brackets

STEP 7: Secure Middle Shelf

STEP 8: Install Front Shelf

STEP 9: Assemble Rear Shelf