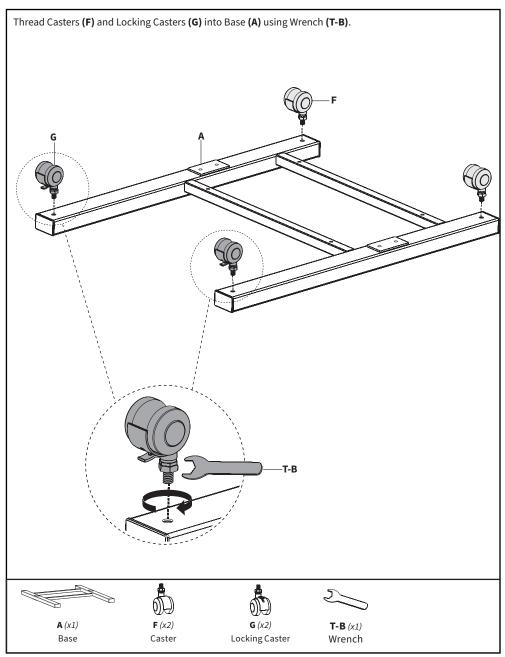

ESTRAINTS MAY ONLY REDUCE, BUT NOT ELIMINATE RISK OF TIPOVER.

### **WEIGHT CAPACITY**

DO NOT EXCEED WEIGHT CAPACITY. Failure to do so may result in serious injury.



**PER SHELF** 



## **Product Warranty**

For the most up to date details on your product's warranty, please visit the product's listing on our website or reach out to customer support. vivo-us.com/products/cart-v02db



## **Returns | Product Didn't Work Out?**

We offer a hassle-free 30 day return on all products. Contact customer support at 309-278-5303 or help@vivo-us.com. Please note: For items ordered in error or no longer needed, the return shipping charges will be at the buyer's expense.

#### **TOOLS NEEDED:**







**NOTE:** SOME HARDWARE INCLUDED MAY NOT BE USED

## **ASSEMBLY STEPS**

STEP 1: Install Casters



# STEP 2: Install Inserts



STEP 3: Assemble Uprights



STEP 4: Install Bottom Shelf



**STEP 5:** Mount Crossbar



**STEP 6:** Assemble Shelf Brackets



STEP 7: Secure Middle Shelf



STEP 8: Install Front Shelf



STEP 9: Assemble Rear Shelf



## STEP 10: Adjust Height

Wrench

Loosen the knobs on the back Left Upright (B) and Right Upright (C). With your foot holding down Base (A), pull up evenly on the desktop until the legs lock at the desired height and tighten the knobs. Loosen the knobs and pull beyond the max height to lower the desk to the lowest position. If the cart does not sit flat, level Casters (F) and Locking Casters (G) using Wrench (T-B). T-B (x1)

#### **CHECK OUT OTHER GREAT PRODUCTS FROM**



#### **EXPLORE MORE AT VIVO-US.COM**

We offer a wide array of home