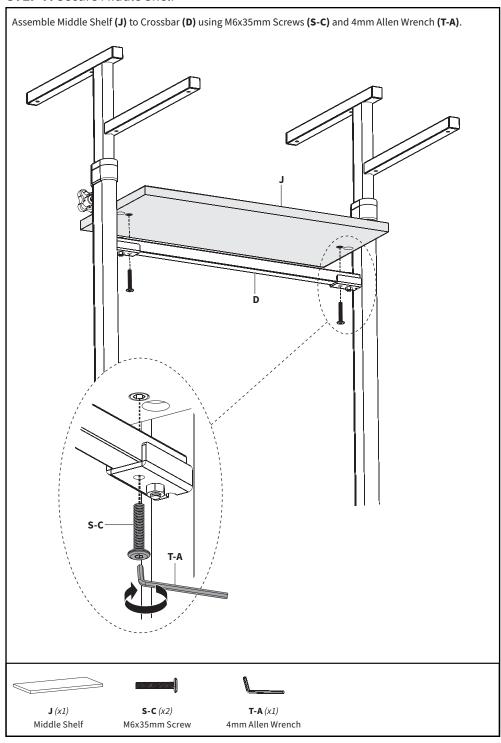

# STEP 2: Install Inserts

STEP 3: Assemble Uprights

STEP 4: Install Bottom Shelf

**STEP 5:** Mount Crossbar

**STEP 6:** Assemble Shelf Brackets

STEP 7: Secure Middle Shelf

STEP 8: Install Front Shelf

STEP 9: Assemble Rear Shelf