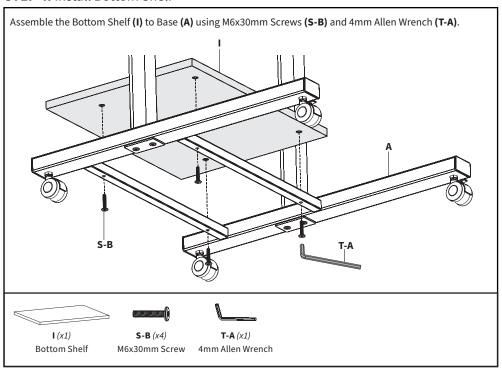

# STEP 2: Install Inserts

STEP 3: Assemble Uprights

STEP 4: Install Bottom Shelf

**STEP 5:** Mount Crossbar

**STEP 6:** Assemble Shelf Brackets

STEP 7: Secure Middle Shelf

STEP 8: Install Front Shelf

STEP 9: Assemble Rear Shelf