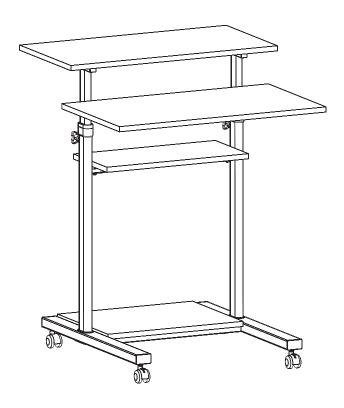

# Black Mobile Computer Workstation

SKU: CART-V02DB

Instruction Manual

## **ASSEMBLY STEPS**

STEP 1: Install Casters

# STEP 2: Install Inserts

STEP 3: Assemble Uprights

STEP 4: Install Bottom Shelf

**STEP 5:** Mount Crossbar

**STEP 6:** Assemble Shelf Brackets

STEP 7: Secure Middle Shelf

STEP 8: Install Front Shelf

STEP 9: Assemble Rear Shelf

## STEP 10: Adjust Height

Wrench

Loosen the knobs on the back Left Upright (B) and Right Upright (C). With your foot holding down Base (A), pull up evenly on the desktop until the legs lock at the desired height and tighten the knobs. Loosen the knobs and pull beyond the max height to lower the desk to the lowest position. If the cart does not sit flat, level Casters (F) and Locking Casters (G) using Wrench (T-B). T-B (x1)