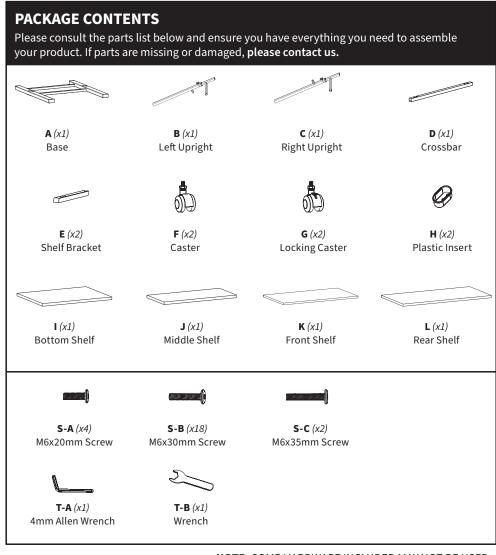

#### **TOOLS NEEDED:**

**NOTE:** SOME HARDWARE INCLUDED MAY NOT BE USED

## **ASSEMBLY STEPS**

STEP 1: Install Casters

# STEP 2: Install Inserts

STEP 3: Assemble Uprights

STEP 4: Install Bottom Shelf

**STEP 5:** Mount Crossbar

**STEP 6:** Assemble Shelf Brackets

STEP 7: Secure Middle Shelf

STEP 8: Install Front Shelf

STEP 9: Assemble Rear Shelf