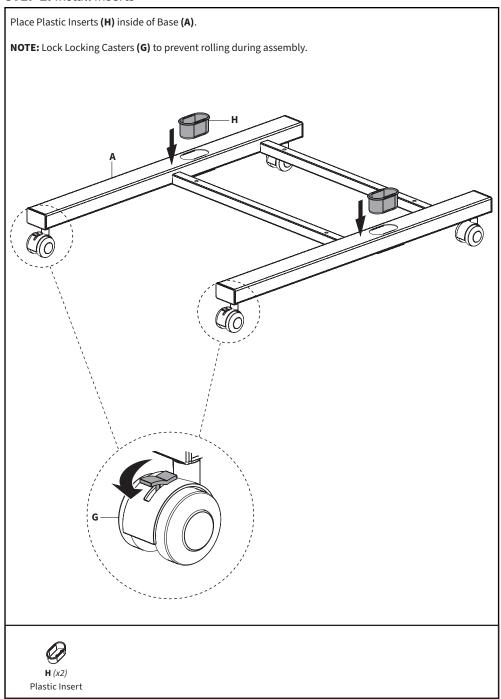

# STEP 2: Install Inserts

STEP 3: Assemble Uprights

STEP 4: Install Bottom Shelf

**STEP 5:** Mount Crossbar

**STEP 6:** Assemble Shelf Brackets

STEP 7: Secure Middle Shelf

STEP 8: Install Front Shelf

STEP 9: Assemble Rear Shelf