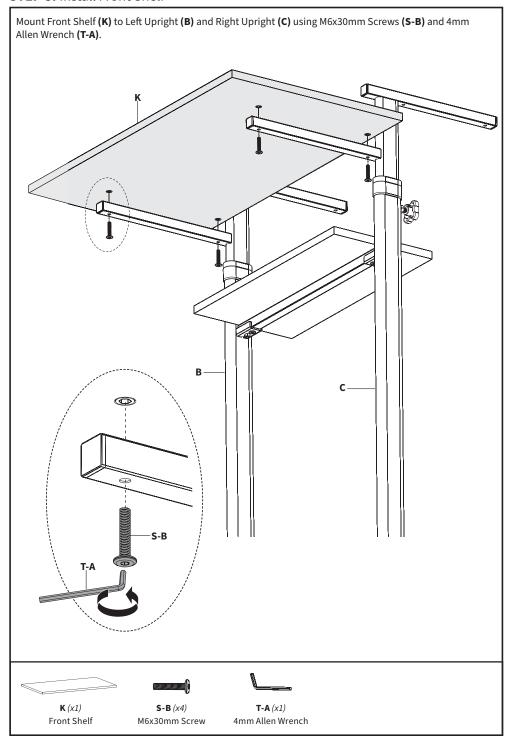

# STEP 2: Install Inserts

STEP 3: Assemble Uprights

STEP 4: Install Bottom Shelf

**STEP 5:** Mount Crossbar

**STEP 6:** Assemble Shelf Brackets

STEP 7: Secure Middle Shelf

STEP 8: Install Front Shelf

STEP 9: Assemble Rear Shelf