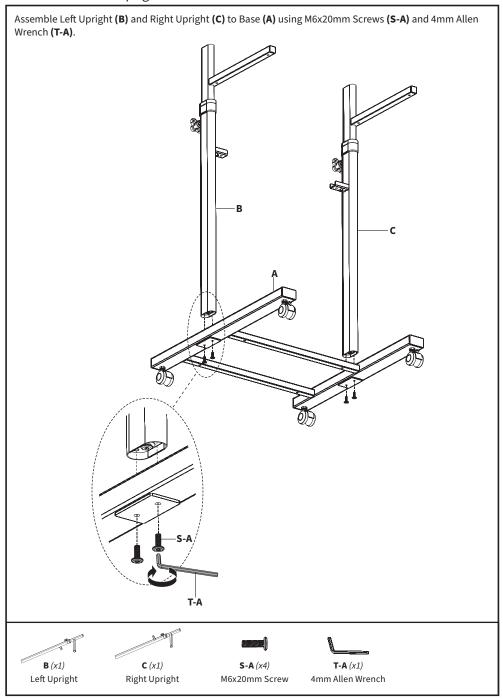

# STEP 2: Install Inserts

STEP 3: Assemble Uprights

STEP 4: Install Bottom Shelf

**STEP 5:** Mount Crossbar

**STEP 6:** Assemble Shelf Brackets

STEP 7: Secure Middle Shelf

STEP 8: Install Front Shelf

STEP 9: Assemble Rear Shelf