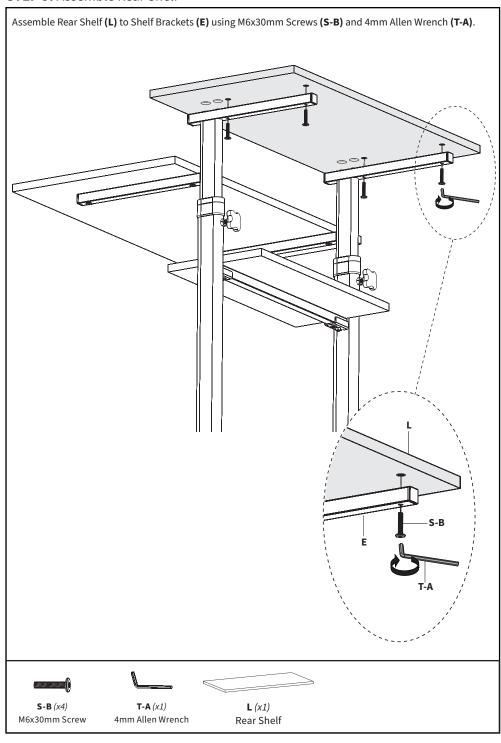

# STEP 2: Install Inserts

STEP 3: Assemble Uprights

STEP 4: Install Bottom Shelf

**STEP 5:** Mount Crossbar

**STEP 6:** Assemble Shelf Brackets

STEP 7: Secure Middle Shelf

STEP 8: Install Front Shelf

STEP 9: Assemble Rear Shelf