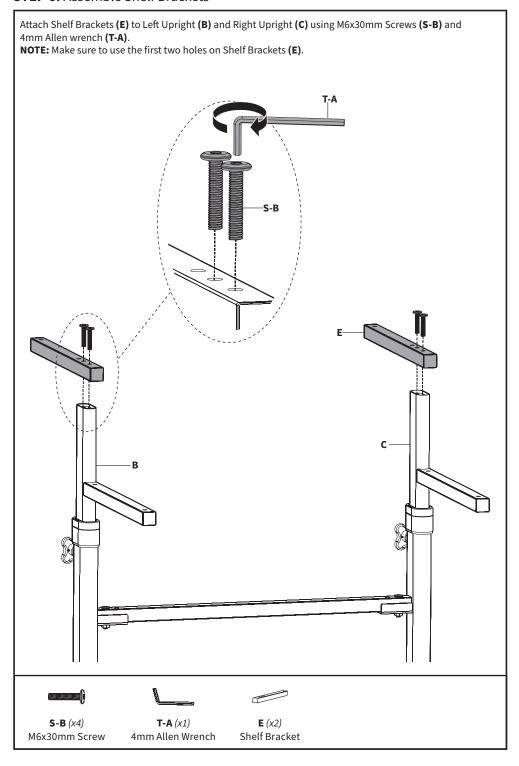

# STEP 2: Install Inserts

STEP 3: Assemble Uprights

STEP 4: Install Bottom Shelf

**STEP 5:** Mount Crossbar

**STEP 6:** Assemble Shelf Brackets

STEP 7: Secure Middle Shelf

STEP 8: Install Front Shelf

STEP 9: Assemble Rear Shelf