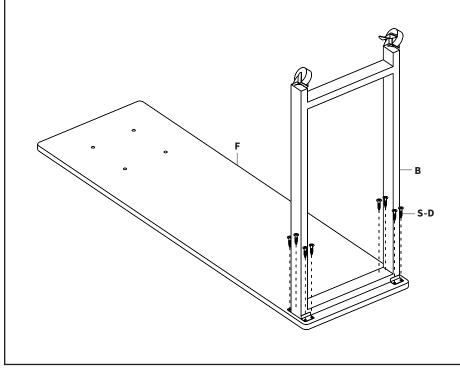

Use the ST3.5x14mm Screws (S-D) to further secure Side Leg (B) to Desktop (F).

Set assembled Side Leg (B) and Desktop (F) upright.

Line up the mounting holes with the Upper Plate (G2) on Swivel Bracket (G). Make sure that the Upper Plate is oriented so that the through holes the Top Shelf (D) align with the mounting holes.

Pass M6x10mm (S-C) through the holes in the Top Shelf (D) and fasten the Desktop (F) to Upper Plate (G2) using Phillips Screwdriver (T-C).

STEP 7 Press the lever on the Locking Casters on the desired stationary side, then rotate the remaining side to use the desk.