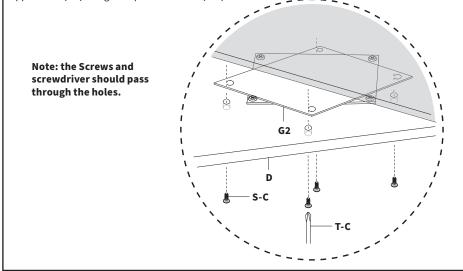

Use the ST3.5x14mm Screws (S-D) to further secure Side Leg (B) to Desktop (F).

Set assembled Side Leg (B) and Desktop (F) upright.

Line up the mounting holes with the Upper Plate (G2) on Swivel Bracket (G). Make sure that the Upper Plate is oriented so that the through holes the Top Shelf (D) align with the mounting holes.

Pass M6x10mm (S-C) through the holes in the Top Shelf (D) and fasten the Desktop (F) to Upper Plate (G2) using Phillips Screwdriver (T-C).

STEP 7 Press the lever on the Locking Casters on the desired stationary side, then rotate the remaining side to use the desk.