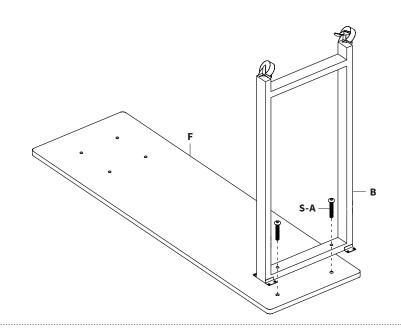

Use the ST3.5x14mm Screws (S-D) to further secure Side Leg (B) to Desktop (F).

Set assembled Side Leg (B) and Desktop (F) upright.

Line up the mounting holes with the Upper Plate (G2) on Swivel Bracket (G). Make sure that the Upper Plate is oriented so that the through holes the Top Shelf (D) align with the mounting holes.