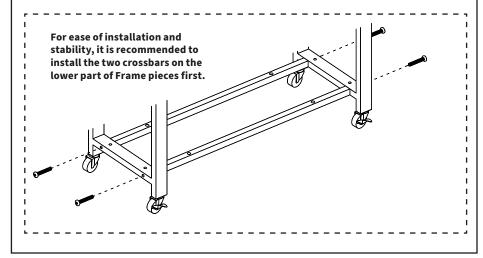

# ASSEMBLY STEPS

Connect the Frame (A) pieces together with the Crossbars (C) using M6x55mm Screws (S-B) and 6mm Allen Wrench (T-A).

Install Lower Shelves (**E**) onto lower sets of Crossbars (**C**) and the Top Shelf (**D**) to the top Crossbar (**C**) using M6x30mm Screws (**S-A**).