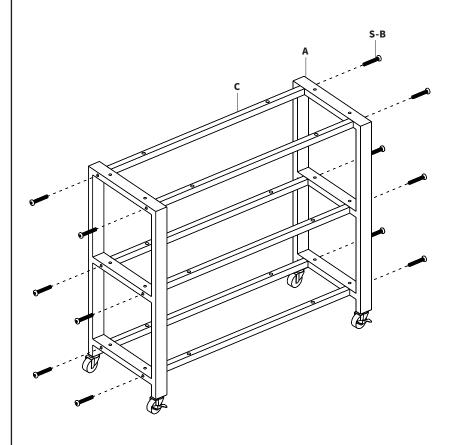

# ASSEMBLY STEPS

Connect the Frame (A) pieces together with the Crossbars (C) using M6x55mm Screws (S-B) and 6mm Allen Wrench (T-A).

Install Lower Shelves (**E**) onto lower sets of Crossbars (**C**) and the Top Shelf (**D**) to the top Crossbar (**C**) using M6x30mm Screws (**S-A**).