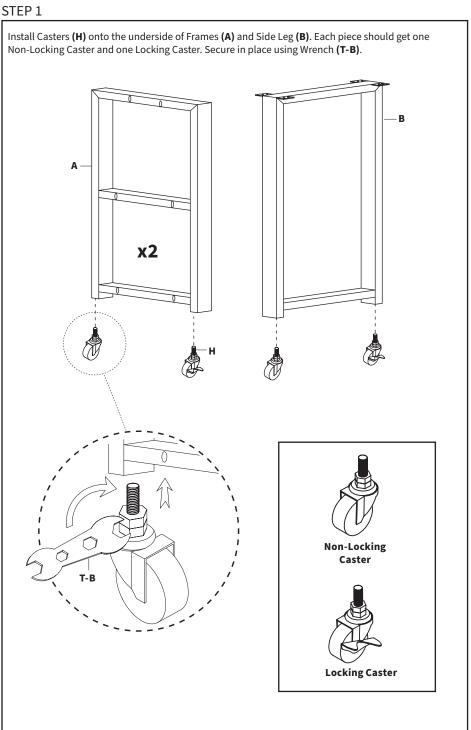

# ASSEMBLY STEPS

Connect the Frame (A) pieces together with the Crossbars (C) using M6x55mm Screws (S-B) and 6mm Allen Wrench (T-A).

Install Lower Shelves (**E**) onto lower sets of Crossbars (**C**) and the Top Shelf (**D**) to the top Crossbar (**C**) using M6x30mm Screws (**S-A**).