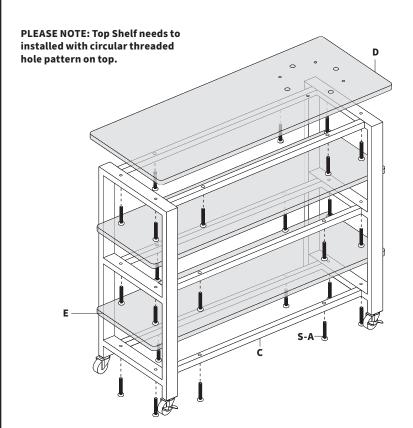

# ASSEMBLY STEPS

Connect the Frame (A) pieces together with the Crossbars (C) using M6x55mm Screws (S-B) and 6mm Allen Wrench (T-A).

Install Lower Shelves (**E**) onto lower sets of Crossbars (**C**) and the Top Shelf (**D**) to the top Crossbar (**C**) using M6x30mm Screws (**S-A**).

STEP 4 Turn Swivel Bracket (G) so that the holes on Lower Plate (G1) are visable. Secure Lower Plate into the threaded circular pattern on Top Shelf (4) using the M6x10mm Screws (S-C) and 6mm Allen Wrench (T-A). s-c 🏺

Use the ST3.5x14mm Screws (S-D) to further secure Side Leg (B) to Desktop (F).

Set assembled Side Leg (B) and Desktop (F) upright.

Line up the mounting holes with the Upper Plate (G2) on Swivel Bracket (G). Make sure that the Upper Plate is oriented so that the through holes the Top Shelf (D) align with the mounting holes.

Pass M6x10mm (S-C) through the holes in the Top Shelf (D) and fasten the Desktop (F) to Upper Plate (G2) using Phillips Screwdriver (T-C).

STEP 7 Press the lever on the Locking Casters on the desired stationary side, then rotate the remaining side to use the desk.