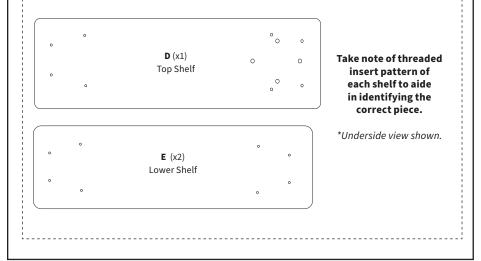

# ASSEMBLY STEPS

Connect the Frame (A) pieces together with the Crossbars (C) using M6x55mm Screws (S-B) and 6mm Allen Wrench (T-A).

Install Lower Shelves (**E**) onto lower sets of Crossbars (**C**) and the Top Shelf (**D**) to the top Crossbar (**C**) using M6x30mm Screws (**S-A**).