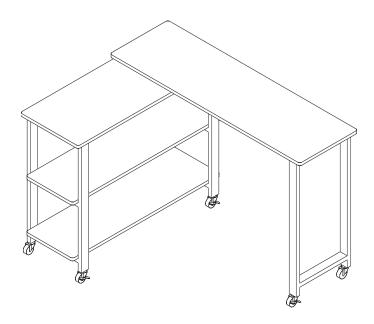

# Swivel Out Sofa Table with Wheels

Instruction Manual

# ASSEMBLY STEPS

Connect the Frame (A) pieces together with the Crossbars (C) using M6x55mm Screws (S-B) and 6mm Allen Wrench (T-A).

Install Lower Shelves (**E**) onto lower sets of Crossbars (**C**) and the Top Shelf (**D**) to the top Crossbar (**C**) using M6x30mm Screws (**S-A**).

STEP 4 Turn Swivel Bracket (G) so that the holes on Lower Plate (G1) are visable. Secure Lower Plate into the threaded circular pattern on Top Shelf (4) using the M6x10mm Screws (S-C) and 6mm Allen Wrench (T-A). s-c 🏺

Use the ST3.5x14mm Screws (S-D) to further secure Side Leg (B) to Desktop (F).

Set assembled Side Leg (B) and Desktop (F) upright.

Line up the mounting holes with the Upper Plate (G2) on Swivel Bracket (G). Make sure that the Upper Plate is oriented so that the through holes the Top Shelf (D) align with the mounting holes.

Pass M6x10mm (S-C) through the holes in the Top Shelf (D) and fasten the Desktop (F) to Upper Plate (G2) using Phillips Screwdriver (T-C).

STEP 7 Press the lever on the Locking Casters on the desired stationary side, then rotate the remaining side to use the desk.