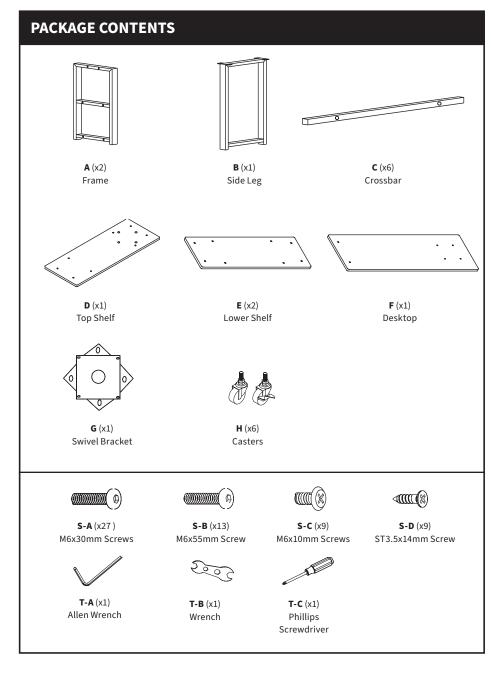

WARNING!

If you do not understand these directions, or if you have any doubts about the safety of the installation, please contact our product support team at 309-278-5303 or help@vivo-us.com for further assistance. Check carefully to make sure there are no missing or defective parts. Improper installation may cause damage or serious injury. Do not use this product for any purpose that is not explicitly specified in this manual. Do not exceed weight capacity. We cannot be liable for damage or injury caused by improper mounting, incorrect assembly or inappropriate use.



## **WARNING: CHOKING HAZARD**

SMALL PARTS - NOT FOR CHILDREN UNDER 3 YEARS. ADULT SUPERVISION IS REQUIRED.





### DO NOT EXCEED WEIGHT CAPACITY.

Failure to do so may result in serious injury.





Per Shelf

Total



# TOOLS NEEDED Phillips Screwdriver

# ASSEMBLY STEPS



Connect the Frame (A) pieces together with the Crossbars (C) using M6x55mm Screws (S-B) and 6mm Allen Wrench (T-A).





Install Lower Shelves (**E**) onto lower sets of Crossbars (**C**) and the Top Shelf (**D**) to the top Crossbar (**C**) using M6x30mm Screws (**S-A**).





STEP 4 Turn Swivel Bracket (G) so that the holes on Lower Plate (G1) are visable. Secure Lower Plate into the threaded circular pattern on Top Shelf (4) using the M6x10mm Screws (S-C) and 6mm Allen Wrench (T-A). s-c 🏺





Use the ST3.5x14mm Screws (S-D) to further secure Side Leg (B) to Desktop (F).



Set assembled Side Leg (B) and Desktop (F) upright.

Line up the mounting holes with the Upper Plate (G2) on Swivel Bracket (G). Make sure that the Upper Pla