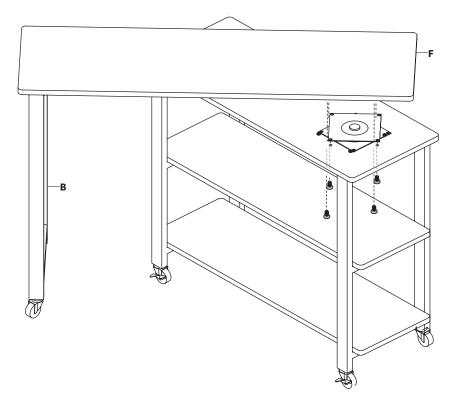

STEP 4 Turn Swivel Bracket (G) so that the holes on Lower Plate (G1) are visable. Secure Lower Plate into the threaded circular pattern on Top Shelf (4) using the M6x10mm Screws (S-C) and 6mm Allen Wrench (T-A). s-c 🏺

Use the ST3.5x14mm Screws (S-D) to further secure Side Leg (B) to Desktop (F).

Set assembled Side Leg (B) and Desktop (F) upright.

Line up the mounting holes with the Upper Plate (G2) on Swivel Bracket (G). Make sure that the Upper Plate is oriented so that the through holes the Top Shelf (D) align with the mounting holes.

Pass M6x10mm (S-C) through the holes in the Top Shelf (D) and fasten the Desktop (F) to Upper Plate (G2) using Phillips Screwdriver (T-C).

STEP 7 Press the lever on the Locking Casters on the desired stationary side, then rotate the remaining side to use the desk.