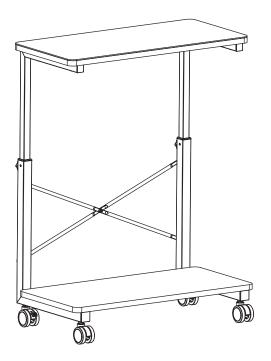

# Adjustable PC Cart with Storage

SKU: CART-PC03P

Instruction Manual

#### **ASSEMBLY STEPS**