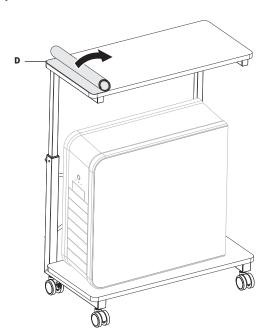

#### STEP 6

Unroll the Shelf Mat **(D)** onto the shelf. If the mat appears wrinkled or the edges do not lay flat, place a few weight objects over the Mat surface and let it sit for 24 hours to smooth out.