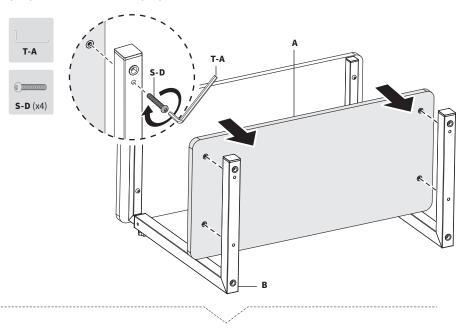

#### STEP 1

Take note of the mounting holes on Shelf (A), which are slightly offset. There will be a small and large gap between the holes and the front/back edges of the shelf.

Install Frame (B) pieces onto the underside of one Shelf (A), with the Height Adjustment Knobs (B1) facing down and installed over the Large Gap section of Shelf. Secure using M6x30mm Screws (S-C) and 4mm Allen Wrench (T-A).

#### STEP 2

Flip assembly on it's back and secure the second Shelf (A) onto Frames (B) using M6x40mm Screw (S-D) and 4mm Allen Wrench (T-A).

With assembled frame still on it's back, thread Locking Casters (**F**) into the bottom underside hole of the Frame (**B**) pieces, in line with the Height Adjustment Knobs (**B1**). Thread Casters (**F**) into remaining top holes. Secure all Casters using Wrench (**T-B**).