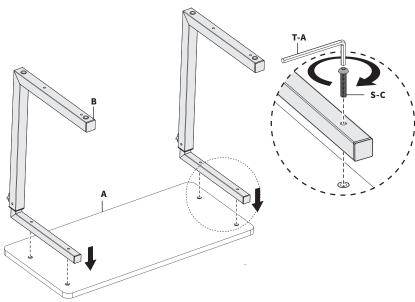

#### STEP 1

Take note of the mounting holes on Shelf (A), which are slightly offset. There will be a small and large gap between the holes and the front/back edges of the shelf.

Install Frame (B) pieces onto the underside of one Shelf (A), with the Height Adjustment Knobs (B1) facing down and installed over the Large Gap section of Shelf. Secure using M6x30mm Screws (S-C) and 4mm Allen Wrench (T-A).

#### STEP 2

Flip assembly on it's back and secure the second Shelf (A) onto Frames (B) using M6x40mm Screw (S-D) and 4mm Allen Wrench (T-A).

With assembled frame still on it's back, thread Locking Casters (**F**) into the bottom underside hole of the Frame (**B**) pieces, in line with the Height Adjustment Knobs (**B1**). Thread Casters (**F**) into remaining top holes. Secure all Casters using Wrench (**T-B**).