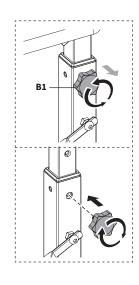

#### STEP 5

To adjust the height of the upper shelf, loosen and remove the Height Adjustment Knobs **(B1)** on the back of the assembled frame. Slide the upper frame piece to your desired shelf height. Making sure the frame sections are at the same height and then reinstall the Knobs.