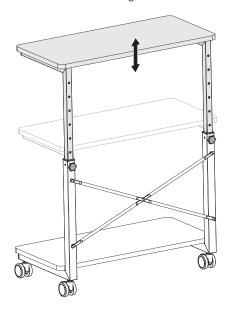

#### STEP 5

To adjust the height of the upper shelf, loosen and remove the Height Adjustment Knobs **(B1)** on the back of the assembled frame. Slide the upper frame piece to your desired shelf height. Making sure the frame sections are at the same height and then reinstall the Knobs.