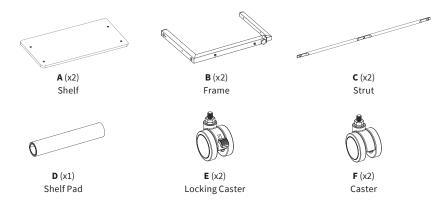

### **Package Contents**

#### **Included Hardware & Tools**

**S-A** (x4) **S-B** (x1) M6x8mm Screw M6x12mm Screw

**T-A** (x1) 4mm Allen Wrench

S-C (x4) M6x30mm Screw

S-D (x4)

M6x40mm Screw

**T-B** (x1) Wrench

#### **Weight Capacity:**

S-E (x1)

M6 Nut