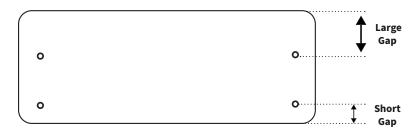

#### STEP 1

Take note of the mounting holes on Shelf (A), which are slightly offset. There will be a small and large gap between the holes and the front/back edges of the shelf.

Install Frame (B) pieces onto the underside of one Shelf (A), with the Height Adjustment Knobs (B1) facing down and installed over the Large Gap section of Shelf. Secure using M6x30mm Screws (S-C) and 4mm Allen Wrench (T-A).