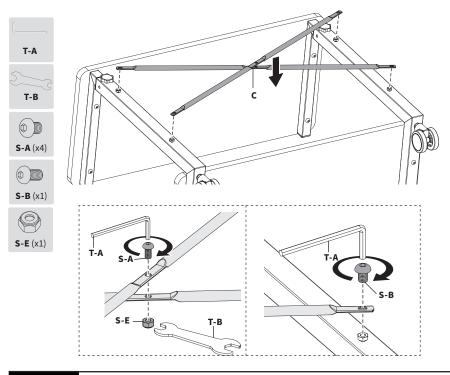

#### STEP 3

Place Struts (C) onto to the back of assembled Frame (B) as shown below. Secure Struts (C) in the center hole using M6x12mm Screw (S-B) and M6 Nut (S-E). Tighten with 4mm Allen Wrench (T-A) and Wrench (T-B). Then secure the Struts onto Frame pieces using M6x8mm Screws (S-A) and 4mm Allen Wrench (T-A).