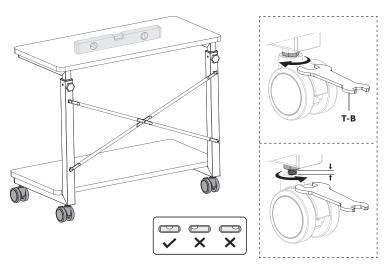

#### STEP 2

Flip assembly on it's back and secure the second Shelf (A) onto Frames (B) using M6x40mm Screw (S-D) and 4mm Allen Wrench (T-A).

With assembled frame still on it's back, thread Locking Casters (**F**) into the bottom underside hole of the Frame (**B**) pieces, in line with the Height Adjustment Knobs (**B1**). Thread Casters (**F**) into remaining top holes. Secure all Casters using Wrench (**T-B**).

#### STEP 4

If cart appears unlevel, with some casters not touching the ground, casters will need to be adjusted. Use Wrench (**T-B**) to loosen the lifted casters. Then, tighten the nut only using Wrench until the nut is in contact with the assembled frame.