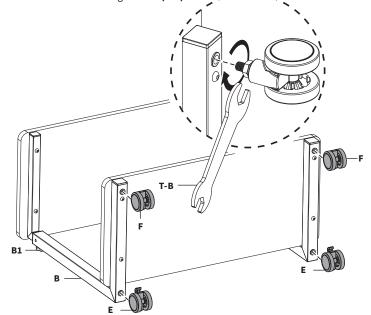

#### STEP 2

Flip assembly on it's back and secure the second Shelf (A) onto Frames (B) using M6x40mm Screw (S-D) and 4mm Allen Wrench (T-A).

With assembled frame still on it's back, thread Locking Casters (**F**) into the bottom underside hole of the Frame (**B**) pieces, in line with the Height Adjustment Knobs (**B1**). Thread Casters (**F**) into remaining top holes. Secure all Casters using Wrench (**T-B**).