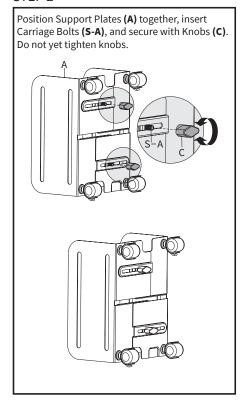

ting, incorrect assembly or inappropriate use.



### **TIPOVER WARNING**

SERIOUS OR FATAL CRUSHING INJURIES CAN OCCUR FROM TIPOVER. TO HELP PREVENT TIPOVER:

- NEVER ALLOW CHILDREN TO CLIMB, STAND, HANG, OR PLAY ON ANY PART OF CPU CART.
- USE TIPOVER RESTRAINT OR ANCHOR CART TO WALL

USE OF TIPOVER RESTRAINTS MAY ONLY REDUCE, BUT NOT ELIMINATE RISK OF TIPOVER.



## **WARNING: CHOKING HAZARD**

SMALL PARTS - NOT FOR CHILDREN UNDER 3 YEARS. ADULT SUPERVISION IS REQUIRED.



**NOTE:** NOT ALL HARDWARE INCLUDED WILL BE USED

DO NOT EXCEED WEIGHT CAPACITY.

Failure to do so may result in serious injury.



## **ASSEMBLY STEPS**

#### STEP 1

Screw Casters (D, E) into Support Plates (A). Then tighten asters using Wrench (T-A) and apply Pads (B) to inner sides of support plates.

#### STEP 2



#### STEP 3



#### STEP 4





### Open Monday - Friday 7:00am - 7:00pm CST,

our dedicated support team can offer immediate assistance with rapid response times. If any parts are received damaged or defective, please contact us. We are happy to replace parts to ensure you have a fully functioning product.



309-278-5303

AVG. RESOLUTION TIME (within office hrs): 5M 4S



www.vivo-us.com Chat live with an agent! AVG. RESOLUTION TIME (within office hrs): < 15 M



help@vivo-us.com

AVG. RESPONSE TIME (within office hrs): 1HR 8M

- 23% within < 15m
- 38% within < 30m
- 61% within < 1hr
- 83% within < 2hr
- 92% within < 3hr