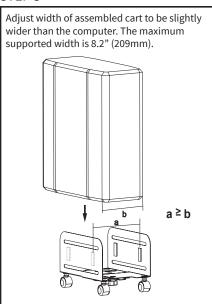

assembly or inappropriate use.



### **TIPOVER WARNING**

SERIOUS OR FATAL CRUSHING INJURIES CAN OCCUR FROM TIPOVER. TO HELP PREVENT TIPOVER:

- NEVER ALLOW CHILDREN TO CLIMB, STAND, HANG, OR PLAY ON ANY PART OF CPU CART.
- USE TIPOVER RESTRAINT OR ANCHOR CART TO WALL

USE OF TIPOVER RESTRAINTS MAY ONLY REDUCE, BUT NOT ELIMINATE RISK OF TIPOVER.



## **WARNING: CHOKING HAZARD**

SMALL PARTS - NOT FOR CHILDREN UNDER 3 YEARS. ADULT SUPERVISION IS REQUIRED.



**NOTE:** NOT ALL HARDWARE INCLUDED WILL BE USED

DO NOT EXCEED WEIGHT CAPACITY.

Failure to do so may result in serious injury.



## **ASSEMBLY STEPS**

#### STEP 1

Screw Casters (D, E) into Support Plates (A). Then tighten asters using Wrench (T-A) and apply Pads (B) to inner sides of support plates.

#### STEP 2



#### STEP 3



#### STEP 4





### Open Monday - Friday 7:00am - 7:00pm CST,

our dedicated support team can offer immediate assistance with rapid response times. If any parts are received damaged or defective, please contact us. We are happy to replace parts to ensure you have a fully functioning product.



309-278-5303

AVG. RESOLUTION TIME (within office hrs): 5M 4S



www.vivo-us.com Chat live with an agent! AVG. RESOLUTION TIME (within office hrs): < 15 M



help@vivo-us.com

AVG. RESPONSE TIME (within office hrs): 1HR 8M

- 23% within < 15m
- 38% within < 30m
- 61% within < 1hr
- 83% within < 2hr
- 92% within < 3hr