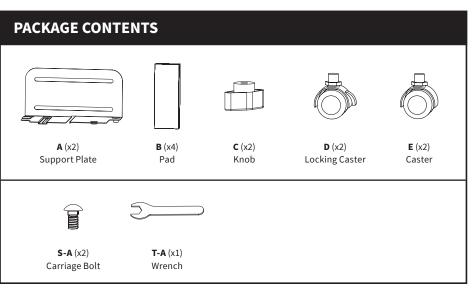

#### STEP 1

Screw Casters (D, E) into Support Plates (A). Then tighten asters using Wrench (T-A) and apply Pads (B) to inner sides of support plates.