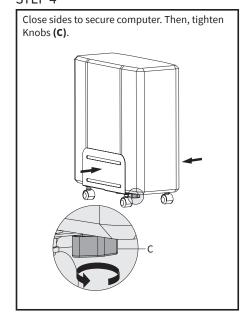

appropriate use.



### **TIPOVER WARNING**

SERIOUS OR FATAL CRUSHING INJURIES CAN OCCUR FROM TIPOVER. TO HELP PREVENT TIPOVER:

- NEVER ALLOW CHILDREN TO CLIMB, STAND, HANG, OR PLAY ON ANY PART OF CPU CART.
- USE TIPOVER RESTRAINT OR ANCHOR CART TO WALL

USE OF TIPOVER RESTRAINTS MAY ONLY REDUCE, BUT NOT ELIMINATE RISK OF TIPOVER.



## **WARNING: CHOKING HAZARD**

SMALL PARTS - NOT FOR CHILDREN UNDER 3 YEARS. ADULT SUPERVISION IS REQUIRED.



**NOTE:** NOT ALL HARDWARE INCLUDED WILL BE USED

DO NOT EXCEED WEIGHT CAPACITY.

Failure to do so may result in serious injury.



## **ASSEMBLY STEPS**

#### STEP 1

Screw Casters (D, E) into Support Plates (A). Then tighten asters using Wrench (T-A) and apply Pads (B) to inner sides of support plates.

#### STEP 2



#### STEP 3



#### STEP 4





### Open Monday - Friday 7:00am - 7:00pm CST,

our dedicated support team can offer immediate assistance with rapid response times. If any parts are received damaged or defective, please contact us. We are happy to replace parts to ensure you have a fully functioning product.



309-278-5303

AVG. RESOLUTION TIME (within office hrs): 5M 4S



www.vivo-us.com Chat live with an agent! AVG. RESOLUTION TIME (within office hrs): < 15 M



help@vivo-us.com

AVG. RESPONSE TIME (within office hrs): 1HR 8M

- 23% within < 15m
- 38% within < 30m
- 61% within < 1hr
- 83% within < 2hr
- 92% within < 3hr