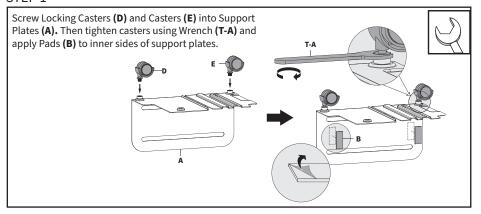

t is not explicitly specified in this manual. Do not exceed weight capacity. We cannot be liable for damage or injury caused by improper mounting, incorrect assembly or inappropriate use.



### **TIPOVER WARNING**

SERIOUS OR FATAL CRUSHING INJURIES CAN OCCUR FROM TIPOVER. TO HELP PREVENT TIPOVER:

- NEVER ALLOW CHILDREN TO CLIMB, STAND, HANG, OR PLAY ON ANY PART OF CPU CART.
- USE TIPOVER RESTRAINT OR ANCHOR CART TO WALL

USE OF TIPOVER RESTRAINTS MAY ONLY REDUCE, BUT NOT ELIMINATE RISK OF TIPOVER.



### WARNING: CHOKING HAZARD

SMALL PARTS - NOT FOR CHILDREN UNDER 3 YEARS. ADULT SUPERVISION IS REQUIRED.



66 lbs

(30kg)

DO NOT EXCEED WEIGHT CAPACITY.

Failure to do so may result in serious injury.

**NOTE:** NOT ALL HARDWARE INCLUDED WILL BE USED

## **ASSEMBLY STEPS**

#### STFP 1



### STEP 2

Position Support Plates (A) together, insert Carriage Bolts (S-A), and secure with Knobs (C). Do not yet tighten knobs.

## STEP 3



## STEP 4





### Open Monday - Friday 7:00am - 7:00pm CST,

our dedicated support team can offer immediate assistance with rapid response times. If any parts are received damaged or defective, please contact us. We are happy to replace parts to ensure you have a fully functioning product.



309-278-5303

AVG. RESOLUTION TIME (within office hrs): 5M 4S



www.vivo-us.com Chat live with an agent! AVG. RESOLUTION TIME (within office hrs): < 15 M



help@vivo-us.com

AVG. RESPONSE TIME (within office hrs): 1HR 8M

- 23% within < 15m
- 38% within < 30m
- 61% within < 1hr
- 83% within < 2hr
- 92% within < 3hr