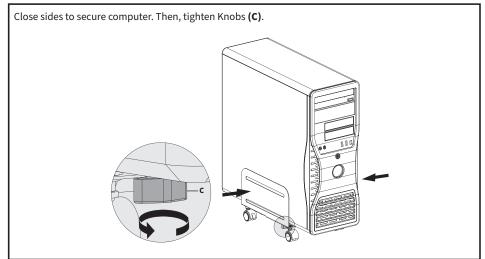

sembly or inappropriate use.



### **TIPOVER WARNING**

SERIOUS OR FATAL CRUSHING INJURIES CAN OCCUR FROM TIPOVER. TO HELP PREVENT TIPOVER:

- NEVER ALLOW CHILDREN TO CLIMB, STAND, HANG, OR PLAY ON ANY PART OF CPU CART.
- USE TIPOVER RESTRAINT OR ANCHOR CART TO WALL

USE OF TIPOVER RESTRAINTS MAY ONLY REDUCE, BUT NOT ELIMINATE RISK OF TIPOVER.



### WARNING: CHOKING HAZARD

SMALL PARTS - NOT FOR CHILDREN UNDER 3 YEARS. ADULT SUPERVISION IS REQUIRED.



66 lbs

(30kg)

DO NOT EXCEED WEIGHT CAPACITY.

Failure to do so may result in serious injury.

**NOTE:** NOT ALL HARDWARE INCLUDED WILL BE USED

## **ASSEMBLY STEPS**

#### STFP 1



### STEP 2

Position Support Plates (A) together, insert Carriage Bolts (S-A), and secure with Knobs (C). Do not yet tighten knobs.

## STEP 3



## STEP 4





### Open Monday - Friday 7:00am - 7:00pm CST,

our dedicated support team can offer immediate assistance with rapid response times. If any parts are received damaged or defective, please contact us. We are happy to replace parts to ensure you have a fully functioning product.



309-278-5303

AVG. RESOLUTION TIME (within office hrs): 5M 4S



www.vivo-us.com Chat live with an agent! AVG. RESOLUTION TIME (within office hrs): < 15 M



help@vivo-us.com

AVG. RESPONSE TIME (within office hrs): 1HR 8M

- 23% within < 15m
- 38% within < 30m
- 61% within < 1hr
- 83% within < 2hr
- 92% within < 3hr