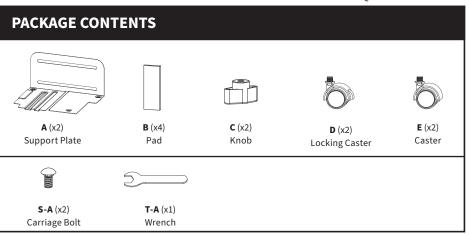

assistance. Check carefully to make sure there are no missing or defective parts. Improper installation may cause damage or serious injury. Do not use this product for any purpose that is not explicitly specified in this manual. Do not exceed weight capacity. We cannot be liable for damage or injury caused by improper mounting, incorrect assembly or inappropriate use.



### **TIPOVER WARNING**

SERIOUS OR FATAL CRUSHING INJURIES CAN OCCUR FROM TIPOVER. TO HELP PREVENT TIPOVER:

- NEVER ALLOW CHILDREN TO CLIMB, STAND, HANG, OR PLAY ON ANY PART OF CPU CART.
- USE TIPOVER RESTRAINT OR ANCHOR CART TO WALL

USE OF TIPOVER RESTRAINTS MAY ONLY REDUCE, BUT NOT ELIMINATE RISK OF TIPOVER.



### WARNING: CHOKING HAZARD

SMALL PARTS - NOT FOR CHILDREN UNDER 3 YEARS. ADULT SUPERVISION IS REQUIRED.



66 lbs

(30kg)

DO NOT EXCEED WEIGHT CAPACITY.

Failure to do so may result in serious injury.

**NOTE:** NOT ALL HARDWARE INCLUDED WILL BE USED

## **ASSEMBLY STEPS**

#### STFP 1



### STEP 2

Position Support Plates (A) together, insert Carriage Bolts (S-A), and secure with Knobs (C). Do not yet tighten knobs.

## STEP 3



## STEP 4





### Open Monday - Friday 7:00am - 7:00pm CST,

our dedicated support team can offer immediate assistance with rapid response times. If any parts are received damaged or defective, please contact us. We are happy to replace parts to ensure you have a fully functioning product.



309-278-5303

AVG. RESOLUTION TIME (within office hrs): 5M 4S



www.vivo-us.com Chat live with an agent! AVG. RESOLUTION TIME (within office hrs): < 15 M



help@vivo-us.co