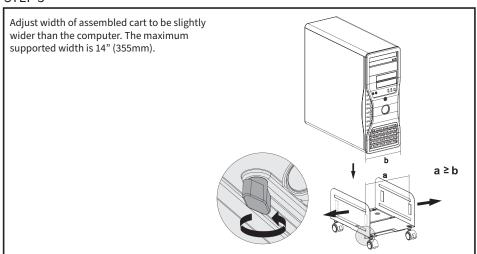

incorrect assembly or inappropriate use.



### **TIPOVER WARNING**

SERIOUS OR FATAL CRUSHING INJURIES CAN OCCUR FROM TIPOVER. TO HELP PREVENT TIPOVER:

- NEVER ALLOW CHILDREN TO CLIMB, STAND, HANG, OR PLAY ON ANY PART OF CPU CART.
- USE TIPOVER RESTRAINT OR ANCHOR CART TO WALL

USE OF TIPOVER RESTRAINTS MAY ONLY REDUCE, BUT NOT ELIMINATE RISK OF TIPOVER.



### WARNING: CHOKING HAZARD

SMALL PARTS - NOT FOR CHILDREN UNDER 3 YEARS. ADULT SUPERVISION IS REQUIRED.



66 lbs

(30kg)

DO NOT EXCEED WEIGHT CAPACITY.

Failure to do so may result in serious injury.

**NOTE:** NOT ALL HARDWARE INCLUDED WILL BE USED

## **ASSEMBLY STEPS**

#### STFP 1



### STEP 2

Position Support Plates (A) together, insert Carriage Bolts (S-A), and secure with Knobs (C). Do not yet tighten knobs.

## STEP 3



## STEP 4





### Open Monday - Friday 7:00am - 7:00pm CST,

our dedicated support team can offer immediate assistance with rapid response times. If any parts are received damaged or defective, please contact us. We are happy to replace parts to ensure you have a fully functioning product.



309-278-5303

AVG. RESOLUTION TIME (within office hrs): 5M 4S



www.vivo-us.com Chat live with an agent! AVG. RESOLUTION TIME (within office hrs): < 15 M



help@vivo-us.com

AVG. RESPONSE TIME (within office hrs): 1HR 8M

- 23% within < 15m
- 38% within < 30m
- 61% within < 1hr
- 83% within < 2hr
- 92% within < 3hr