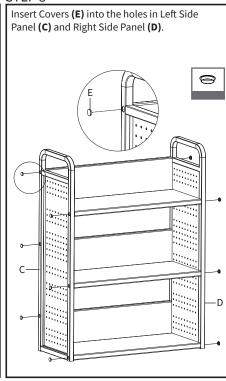

#### STEP 1

STEP 2 STEP 3

Mount shelf assemblies to Left Side Panel **(C)** and Right Side Panel **(D)** using M8x30 Screws **(S-A)** and 5mm Allen Wrench **(T-A)**.

STEP 4

Thread Locking Casters **(F)** and Casters **(G)** into the shelf assembly using Wrench **(T-B)**.