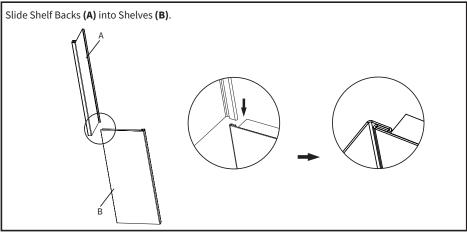

#### STEP 1

STEP 2 STEP 3

Mount shelf assemblies to Left Side Panel **(C)** and Right Side Panel **(D)** using M8x30 Screws **(S-A)** and 5mm Allen Wrench **(T-A)**.

STEP 4

Thread Locking Casters **(F)** and Casters **(G)** into the shelf assembly using Wrench **(T-B)**.