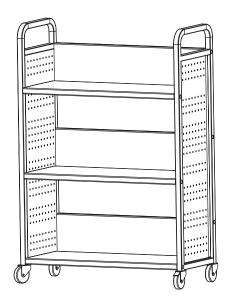

# Black Library Book Cart

Instruction Manual



# SKU: CART-LB01



Scan the QR code with your mobile device or follow the link for helpful videos and specifications related to this product.

https://vivo-us.com/products/cart-lb01

GET IN TOUCH | Monday-Friday from 7:00am-7:00pm CST









If you do not understand these directions, or if you have any doubts about the safety of the installation, please call a qualified technician. Check carefully to make sure there are no missing or defective parts. Improper installation may cause damage or serious injury. Do not use this product for any purpose that is not explicitly specified in this manual. Do not exceed weight capacity. We cannot be liable for damage or injury caused by improper mounting, incorrect assembly or inappropriate use.



### **TIPOVER WARNING**

SERIOUS OR FATAL CRUSHI