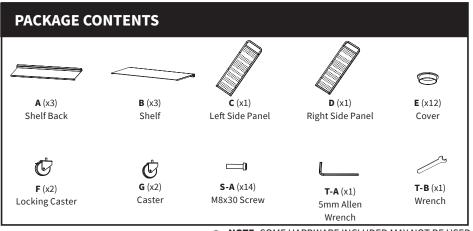

## NOTE: SOME HARDWARE INCLUDED MAY NOT BE USED

#### STEP 1

STEP 2 STEP 3

Mount shelf assemblies to Left Side Panel **(C)** and Right Side Panel **(D)** using M8x30 Screws **(S-A)** and 5mm Allen Wrench **(T-A)**.

STEP 4

Thread Locking Casters **(F)** and Casters **(G)** into the shelf assembly using Wrench **(T-B)**.