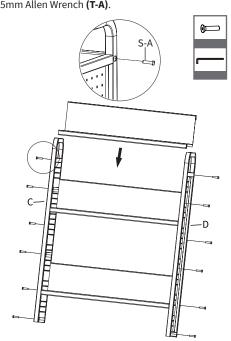

#### STEP 1

STEP 2 STEP 3

Mount shelf assemblies to Left Side Panel **(C)** and Right Side Panel **(D)** using M8x30 Screws **(S-A)** and 5mm Allen Wrench **(T-A)**.

STEP 4

Thread Locking Casters **(F)** and Casters **(G)** into the shelf assembly using Wrench **(T-B)**.