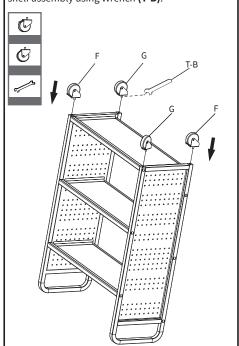

#### STEP 1

STEP 2 STEP 3

Mount shelf assemblies to Left Side Panel **(C)** and Right Side Panel **(D)** using M8x30 Screws **(S-A)** and 5mm Allen Wrench **(T-A)**.

STEP 4

Thread Locking Casters **(F)** and Casters **(G)** into the shelf assembly using Wrench **(T-B)**.