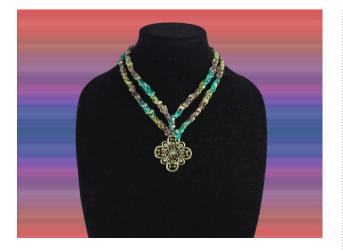

# Elegance Necklace By Premier Yarns Design Team Level: Beginner

FINISHED MEASUREMENTS Length: 20"

#### NECKLACE

**Strand 1:** With larger hook, ch 30, with smaller hook, work 3 sc into ring on pendant, with larger hook, ch 30, fasten off.

Strand 2: With larger hook, ch 30, dc in 2<sup>nd</sup> sc of Strand 1, ch 30, fasten off.

# FINISHING

Using yarn ends, tie clasp to either end of Necklace. Trim yarn ends to 1".