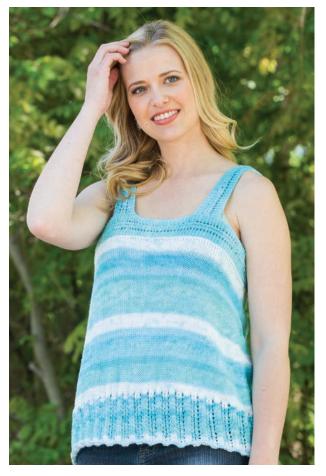

# Reflecting Pool Tank By Premier Yarns Design Team

Level: Intermediate

.....

#### SIZES

X-Small (Small, Medium, Large, X-Large) Shown in Small Size

#### **FINISHED MEASUREMENTS**

Length: 23½ (24½, 25½, 27½, 28½)" High Bust: 30 (34, 38, 42, 46)" Hip: 41 (46, 52, 59, 62)"