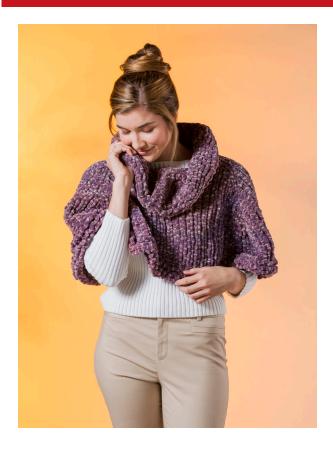

# Safari Cowl-Neck Capelet

By Premier Yarns Design Team
Level: Intermediate

## FINISHED MEASUREMENTS

Length: 20" from top of cowl to bottom edge