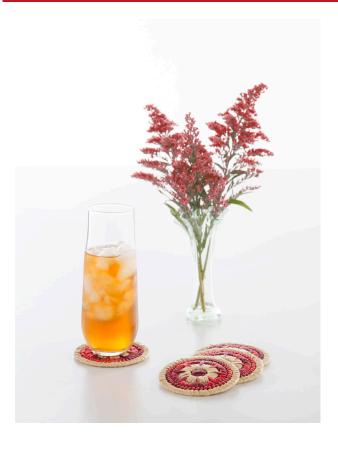

# Spice Islands Coasters

By Premier Yarns Design Team Level: Intermediate

#### **FINISHED MEASUREMENTS**

Diameter: 3" Set of 4

## **MATERIALS**

Premier® Yarns Premier Home™ Raffia (100% cellulose rayon; 35gm/87 yds)

- #99-03 Embers (A) 1 ball
- #94-03 Almond (B) 1 ball

**Notions:** Four plastic canvas discs 3" diameter, tapestry needle