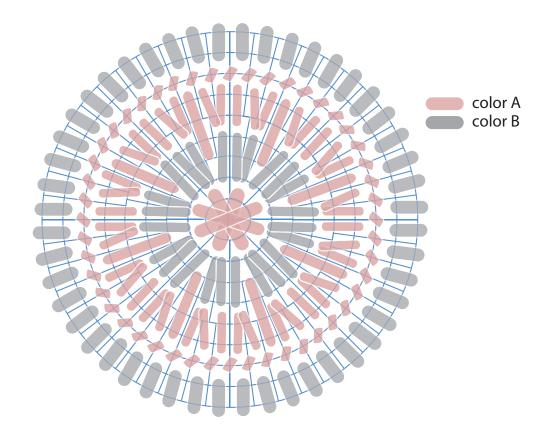

## Coaster:

Beginning in the center with A, work stitches on canvas as shown in diagram. The stitches in the outermost row are worked around the edge of the canvas.