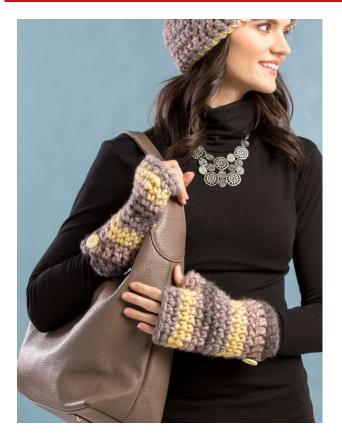

# **Premier** Fingerless Mitts Mega Crochet

By Premier Yarns Design Team Level: Intermediate

#### FINISHED MEASUREMENTS

Circumference: 8" Length: 8"

### **MATERIALS**

Premier® Yarns Mega® Colors (100% acrylic; 170 gm/93 yds)

#1008-01 Winter Glow - 1 skein

Hook: US Size M 13 (9.0 mm) crochet hook or size

needed to obtain gauge

Notions: Tapestry needle, 3 stitch markers, 2- 1½"

## **FINISHING**

st(s)

Sew decorative buttons on cuffs opposite thumb opening. Weave in ends