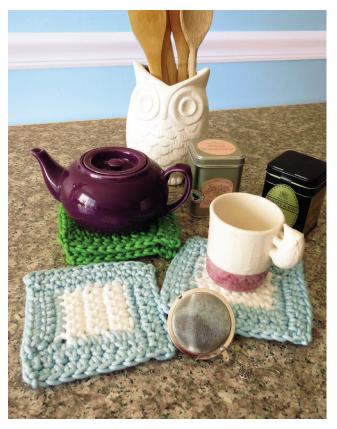

# Squared Up Coasters

By Premier Yarns Design Team
Level: Intermediate

#### SIZE

6" square (approximately)

#### **MATERIALS**

Premier® Yarns Macra-Made™ (58% polyester; 42% acrylic; 140 gm/53 yds)

- #74-01 White (A) 1 skeins
- #74-10 Smoke Blue (B) 1 skein
- #74-12 Sprout (C) 1 skein

**Hook:** US Size J-10 (6 mm) crochet hook or size

# **COASTERS**

Set of 4, make 2 Coasters with B & 2 Coasters with C.

With Color A, ch 8 sts.

**Row 1:** Sc in  $2^{nd}$  ch from hook and each ch across row, turn -7 sc.

Rows 2-6: Ch 1, sc in each sc across, turn.

Cut A, join B or C.

Rows 7-9: With B or C, ch 1, sc in each sc across, turn.

\* Turn work clockwise, work 9 sc along side, turn.

Next 2 Rows: Ch 1, sc in each sc across, turn.

Rep from \* once more.

Turn work clockwise, work 12 sc along last side, turn.