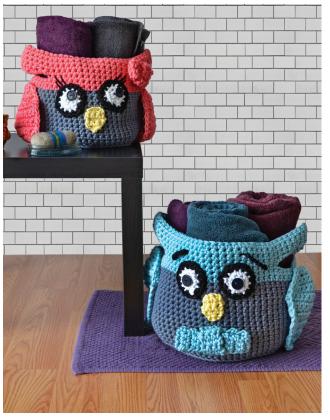

#### FINISHING

Sew Eyes to center front of Basket, with center just above color change. Sew Wings at each side with beg-ch edge at top on Large Basket and beg-ch edge at bottom on Small Basket. Sew Beaks, Button Eyes, and Bows on using photo as a guide. With F, embroider on Eyebrows and Eyelashes using photo as a guide.