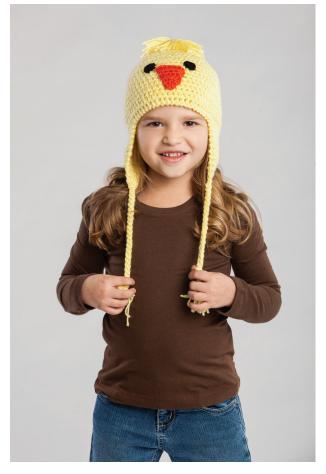

# Little Chick Hat By Premier Yarns Design Team Level: Easy

#### Eyes

With CC2, ch 2. **Rnd 1:** Work 4 sc in  $2^{nd}$  ch from hook, join with sl st to beg sc. **Rnd 2:** Ch 1, work 2 sc in each sc around, join with sl st to beg sc – 8 sc. Fasten off.

## Beak

With CC1, ch 2. **Row 1:** Sc in  $2^{nd}$  ch from hook, turn. **Row 2:** Ch 1, work 3 sc in sc, turn – 3 sc. **Row 3:** Ch 1, 2 sc in  $1^{st}$  sc, sc in next sc, 2 sc in last sc, turn. **Row 4:** Ch 1, sc in each sc across, turn. **Row 5:** Ch 1, 2 sc in  $1^{st}$  sc, sc in each of next 3 sc, 2 sc in last sc, turn. **Row 6:** Ch 1, sc in each sc across, turn. **Row 7:** Ch 1, 2 sc in  $1^{st}$  sc, sc in each of next 5 sc, 2 sc in last sc, turn. **Row 8:** Ch 1, sc in each sc across. Fasten off.

## Chicken Comb (Tassel)

Cut 15, 6" pieces of CC2. Treating pieces as one, fold in half. With separate piece of yarn, tie pieces together in center. Sew to top of Hat.

#### Ties (make 2)

Holding 4 strands of MC tog, make a 10" crochet chain. Fasten off, leaving 3" ends. Sew end of crochet chain to bottoms of Earflaps.

#### Hat Edging

Attach MC to center back of Hat. Work sc evenly along entire perimeter of earflaps and Hat.

Sew Eyes to front of Hat, approx halfway between bottom edge and crown of Hat. Sew Beak to Front of Hat, approx halfway between bottom edge and Eyes.