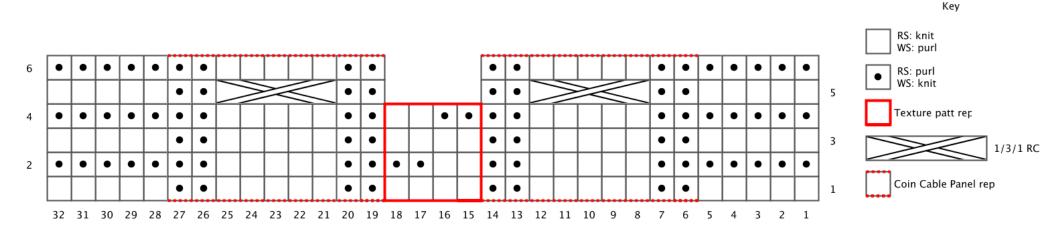

#### **STITCH GUIDE**

Texture Pattern (multiple of 4 sts) Rows 1 and 3 (RS): Knit. Row 2 (WS): \*K2, p2; rep from \* to end. Row 4: \*P2, k2; rep from \* to end. Rep Rows 1-4 for patt.

Coin Cable Panel (worked over 9 sts) Rows 1 and 3 (RS): P2, k5, p2. WS Rows 2-6: K2, p5, k2. Row 5: P2, 1/3/1 RC, p2. Rep Rows 1-6 for patt. **1/3/1 RC (1/3/1 Right Cross):** SI 4 sts onto cable needle, hold in back, k1, sI last 3 sts back to left-hand needle, before knitting sts, bring cable needle with last st to front between needles, passing to the left of the yarn; knit the 3 sts on left-hand needle and then k1 from cable needle.

#### **PATTERN NOTES**

This Wrap is worked from one end to the other, Charted instructions are shown on page 3.

### Coin Cable Panel