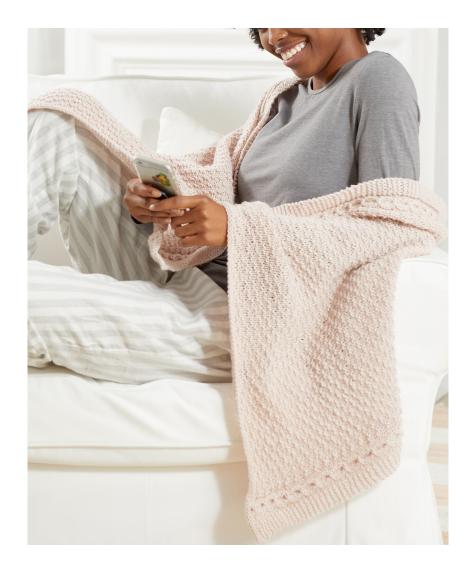

# Coin Cable Wrap

SIZE

One Size

#### FINISHED MEASUREMENTS

Length: 72" (not including fringe) Width: 18"

#### **PATTERN NOTES**

This Wrap is worked from one end to the other, Charted instructions are shown on page 3.