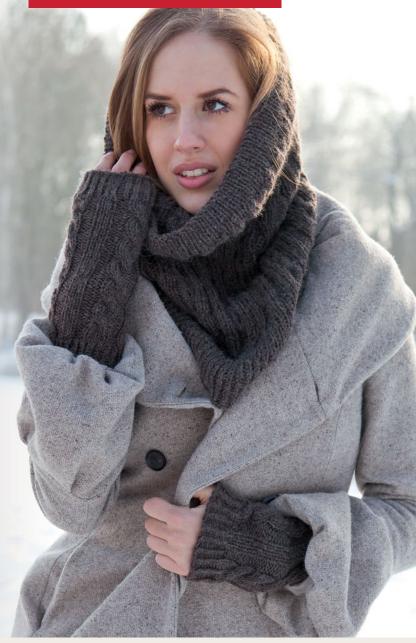

# Woodland Armwarmers & Cowl

FINISHED MEASUREMENTS

Armwarmer circumference: 7½" Armwarmer Length: 11" Cowl circumference: Cowl Height: 12"

#### MATERIALS

Premier<sup>®</sup> Yarns *Wool Naturals* (100% wool; 100g/220 yds)

 DNC425-04 Slate – 3 skeins (1 skein for Armwarmers only, 2 skeins for Cowl only)

**Needles:** US Size 7 (4.5 mm) set of dpns, 16" circular *or size needed to obtain gauge* **Notions:** Tapestry needle, stitch marker, cable needle

#### ARMWARMERS

With dpns, cast on 42 sts. Distribute evenly among 4 dpns, pm, and join to work in the rnd, being careful not to twist sts.

#### Top Edging

Work 10 rnds of Twisted Ribbing.

### Arm

**Rnds 1-5:** [P3, k3, p3, k6] twice, [p3, k3] twice. **Rnd 6:** [p3, k3, p3, 3x3LC] twice, [p3, k3] twice. Rep Rnds 1-6 until Armwarmer measures  $8\frac{1}{2}$ " from cast-on edge.

#### Cuff

Work in Twisted Ribbing until Cuff meas 2½". Bind off all sts in patt.

#### COWL

With circular ndl, cast on 134 sts. PM and join to work in the rnd, being careful not to twist sts.

#### Top Edging

Work 10 rnds of Twisted Ribbing, increasing 1 st on last rnd – 135 sts.

Level: Intermediate

# Main Cowl

Rnds 1-5: \* P3, k3, p3, k6, [p3, k3] twice; rep from \* 4 more times. Rnd 6: \* P3, k3, p3, 3x3LC, [p3, k3] twice; rep from \* 4 more times. Rep Rnds 1-6 until Cowl meas 10½" from cast-on edge, decreasing 1 st on last rnd - 134 sts.

# **Bottom Edging**

Work 10 rnds of Twisted Ribbing. Bind off all sts in patt.