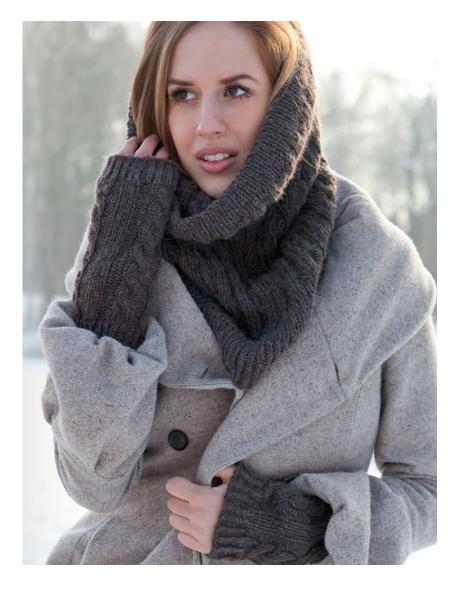

# Woodland Armwarmers & Cowl

FINISHED MEASUREMENTS

Armwarmer circumference: 7½" Armwarmer Length: 11" Cowl circumference: Cowl Height: 12"

#### MATERIALS

Premier<sup>®</sup> Yarns *Wool Naturals* (100% wool; 100g/220 yds)

 DNC425-04 Slate – 3 skeins (1 skein for Armwarmers only, 2 skeins for Cowl only)

**Needles:** US Size 7 (4.5 mm) set of dpns, 16" circular *or size needed to obtain gauge* **Notions:** Tapestry needle, stitch marker, cable needle

#### ARMWARMERS

With dpns, cast on 42 sts. Distribute evenly among 4 dpns, pm, and join to work in the rnd, being careful not to twist sts.

#### Top Edging

Work 10 rnds of Twisted Ribbing.

### Arm

**Rnds 1-5:** [P3, k3, p3, k6] twice, [p3, k3] twice. **Rnd 6:** [p3, k3, p3, 3x3LC] twice, [p3, k3] twice. Rep Rnds 1-6 until Armwarmer measures  $8\frac{1}{2}$ " from cast-on edge.

#### Cuff

Work in Twisted Ribbing until Cuff meas 2½". Bind off all sts in patt.

#### COWL

With circular ndl, cast on 134 sts. PM and join to work in the rnd, being careful not to twist sts.

#### Top Edging

Work 10 rnds of Twisted Ribbing, increasing 1 st on last rnd – 135 sts.

Level: Intermediate

# Main Cowl

Rnds 1-5: \* P3, k3, p3, k6, [p3, k3] twice; rep from \* 4 more times. Rnd 6: \* P3, k3, p3, 3x3LC, [p3, k3] twice; rep from \* 4 more times. Rep Rnds 1-6 until Cowl meas 10½" from cast-on edge, decreasing 1 st on last rnd - 134 sts.

# **Bottom Edging**

Work 10 rnds of Twisted Ribbing. Bind off all sts in patt.