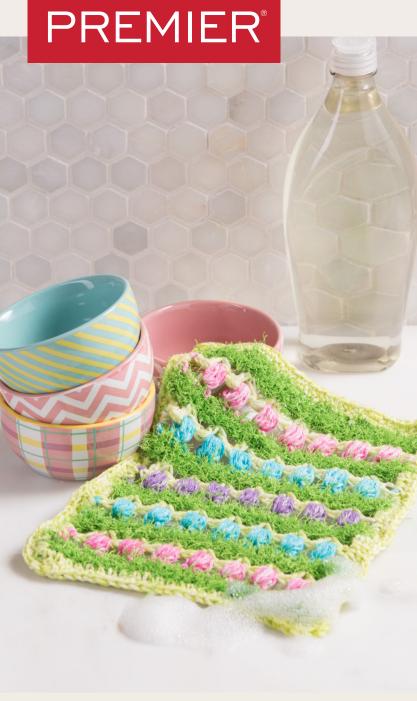

#### FINISHED MEASUREMENTS

Length: 10" Width: 8"

#### **MATERIALS**

Premier® Yarns Washi (100% Polyester; 85gm/92 yds)

• #1034-05 Green (A) - 1 ball 1 ball each of the following colors:

- Premier® Yarns Home™ Cotton (85% Cotton, 15% Polyester; 60gm/105 yds)
- #44-26 Honeydew Splash (B)
- #44-24 Flamingo Splash (C)
- #44-27 Ocean Splash (D)
- #44-23 Violet Splash (E)

#### **EGGS-FOLIATOR**

With A ch 24.

Row 1: Ch 1, sc in each ch to end, turn – 23 sc.

Rows 2-3: Ch 1, sc in each sc to end, turn.

**Row 4:** Join B, ch 3, \*sk 2 sc, V-st in next sc; rep from \* to last 2 sc, sk next sc, dc in sc, turn.

Row 5: Join C, ch 4 (counts as dc, ch 1), \*Puff st in ch-1 sp of V-st, ch 2; rep from \* to last V-st, \*Puff st in ch-1 sp of V-st, ch 1, dc in top of turning ch, turn.

Rows 6: Join A, 2 sc in ch-1 sp, \*sc in top of Puff st, 2 sc in ch-2 sp; rep from \* to last Puff st, sc in top of Puff st, sc in ch-1 sp, sc in 3<sup>rd</sup> ch of ch-4, turn – 23 sc.

Row 7: Ch 1, sc in each sc across.

Row 8: Rep Row 7. Row 9: Rep Row 4.

Row 10: Join D, ch 4 (counts as dc, ch 1), \*Puff st in ch-1 sp of V-st, ch 2; rep from \* to last V-st, \*Puff st in ch-1 sp of V-st, ch 1, dc in top of turning ch, turn.

# **Edging**

**Rnd 1:** Join B, sc evenly around Eggs-foliator, working 3 sc in corners, join with sl st in 1<sup>st</sup> sc.

**Rnd 2:** Ch 1, sc in each sc around, working 3 sc in the middle sc of 3 corner sc. Fasten off.