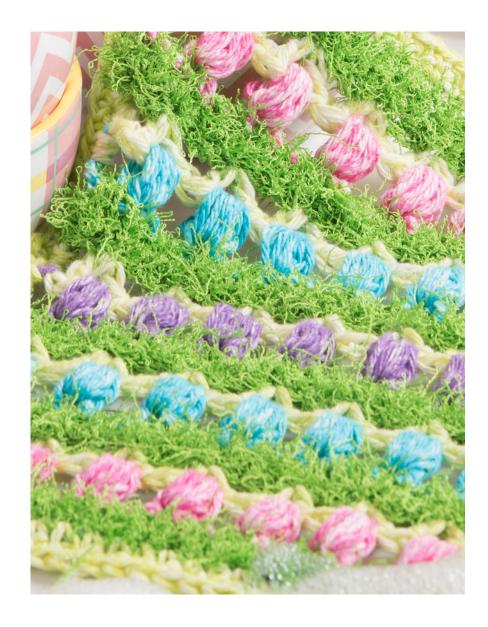

### **STITCH GUIDE**

**V-stitch (V-st)** – [dc, ch 1, dc] in indicated stitch or space

**Puff St** – [yo, insert hk into indicated st or sp, yo, pull up lp] 4 times, yo, pull through all 9 lps on hk, yo, pull through rem lp to close Puff st.

#### **EGGS-FOLIATOR**

With A ch 24.

Row 1: Ch 1, sc in each ch to end, turn – 23 sc.

Rows 2-3: Ch 1, sc in each sc to end, turn.

**Row 4:** Join B, ch 3, \*sk 2 sc, V-st in next sc; rep from \* to last 2 sc, sk next sc, dc in sc, turn.

Row 5: Join C, ch 4 (counts as dc, ch 1), \*Puff st in ch-1 sp of V-st, ch 2; rep from \* to last V-st, \*Puff st in ch-1 sp of V-st, ch 1, dc in top of turning ch, turn.

Rows 6: Join A, 2 sc in ch-1 sp, \*sc in top of Puff st, 2 sc in ch-2 sp; rep from \* to last Puff st, sc in top of Puff st, sc in ch-1 sp, sc in 3<sup>rd</sup> ch of ch-4, turn – 23 sc.

Row 7: Ch 1, sc in each sc across.

Row 8: Rep Row 7. Row 9: Rep Row 4.

Row 10: Join D, ch 4 (counts as dc, ch 1), \*Puff st in ch-1 sp of V-st, ch 2; rep from \* to last V-st, \*Puff st in ch-1 sp of V-st, ch 1, dc in top of turning ch, turn.