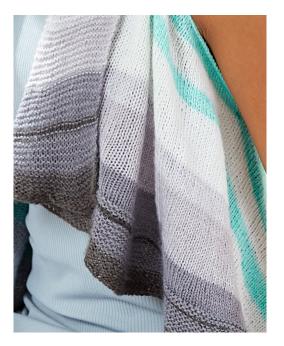

# PATTERN NOTES

This open front Vest is worked flat from side to side.

#### VEST

Cast on 204 (210, 218, 224, 228, 234, 238, 244, 250) sts. Work even in Garter st until piece meas 3" from cast-on edge.

Setup Row 1 (RS): K24 (Hem sts), pm, knit to last 28 (28, 30, 32, 32, 34, 34, 36, 38) sts (Collar sts), pm, knit to end. Setup Row 2 (WS): Knit to m, sm, purl to next m, sm, knit to end.