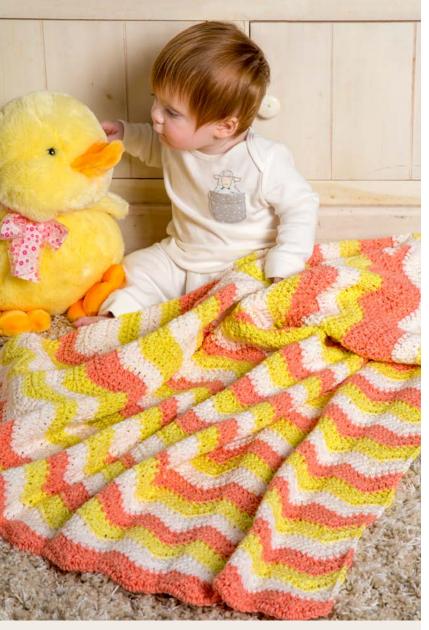

# **PREMIER®**

Ripple Crochet Baby Blanket

#### FINISHED MEASUREMENTS

Width: 39" Length: 38"

#### **MATERIALS**

Premier® Yarns Sweet Roll® (100% Acrylic; 140g/245yds)

• #1047-37 Citrus Pop—5 balls **Hook:** US Size H-8 (5mm) crochet hook

**Notions:** Tapestry needle