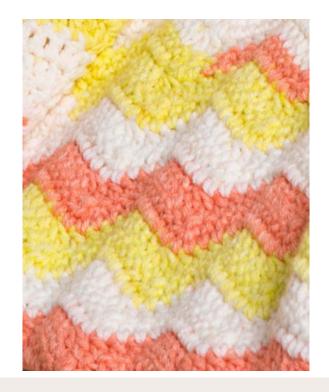

#### **GAUGE**

12 sts x 6 rows = 4" in Ripple Stitch pattern Save time, check your gauge.

### **BLANKET**

Ch 124.

Row 1: Dc in 4th ch from hook, dc in next 3 ch, dc3tog over next 3 ch, dc in next 3 ch, \* 3 dc in next ch, dc in next 3 ch, dc3tog over next 3 ch, dc in next 3 ch; rep from \* to last ch, 2 dc in last ch, turn.

Row 2: Ch 3 (counts as dc), dc in first dc, dc in next 3 dc, dc3tog over next 3 dc, dc in next 3 dc, \* 3 dc in next dc, dc in next 3 dc, dc3tog over next 3 dc, dc in next 3 dc; rep from \* to last dc, 2 dc in last dc, turn.