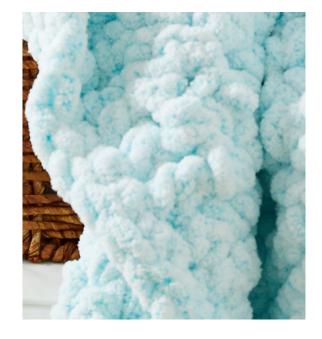

### **MATERIALS**

**Premier® Yarns** *Snow Cone*<sup>™</sup> (100% Polyester, 7oz/ 200g, 30yds/28m)

• 1129-05 Cool Blue – 9 skeins

Hook: US Size U (25 mm) crochet hook or size

needed to obtain gauge Notions: Tapestry needle

### **GAUGE**

3 sc x 4 rows = 4" in Single Crochet **Save time, check your gauge.** 