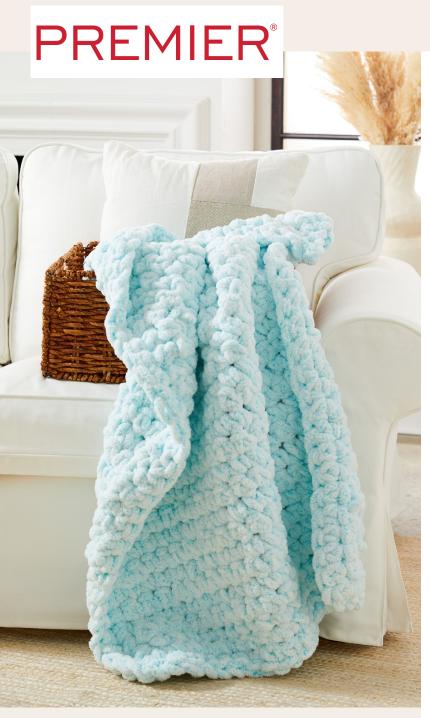

# Easy Crochet Throw

## **FINISHED MEASUREMENTS**

Width: 32" Length: 49"

### **MATERIALS**

**Premier® Yarns** *Snow Cone*<sup>™</sup> (100% Polyester, 7oz/ 200g, 30yds/28m)

• 1129-05 Cool Blue – 9 skeins

Hook: US Size U (25 mm) crochet hook or size

needed to obtain gauge Notions: Tapestry needle

## **THROW**

Ch 22.

**Row 1:** Sc in 2<sup>nd</sup> ch from hook and in each ch across, turn.

**Row 2:** Ch 1, sc in each sc across, turn. Rep Row 2 until piece measures 45" long. Do not fasten off.

## **Border**

Work two rnds of sc around entire outer edge of blanket, working 3 sc in each corner st. Fasten off.