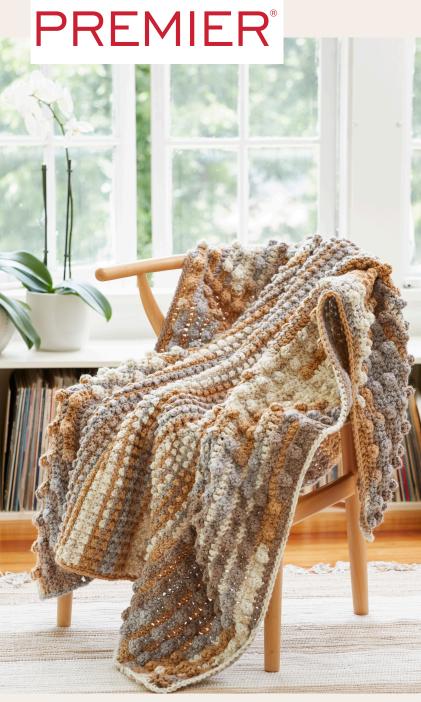

# Popcorn & Berries Blanket

## FINISHED MEASUREMENTS

Width: 40" Length: 50"

## **MATERIALS**

Premier® Yarns Serenity® Chunky (100% Acrylic; 8.82oz/250g, 273yds/250m)

1062-04 Dune - 7 balls

Hook: US Size L-11 (9mm) crochet hook or size

needed to obtain gauge Notions: Tapestry needle

# **Popcorn Stripe**

**Row 1:** Dc in 4th ch from hook and in each ch across, turn- 123 dc.

Even Rows 2-16: Ch 3 (counts as dc throughout), dc in next 2 sts, \*Popcorn St in next st, dc in next 3 sts; rep from \* across, turn-30 Popcorn sts and 93 dc.

# **Berry Stripe**

**Row 1:** Ch 1 (does not count as a st throughout), sc in each st across, turn-123 dc.

Row 2: Ch 1, \*sc in next st, Berry st in next st; rep from \* to last st, sc in last st, turn -61 Berry sts and 62 sc.