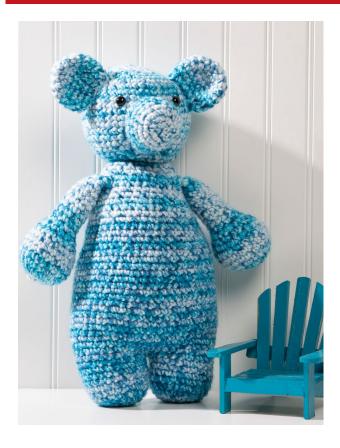

# Buddy the Bear

By Premier Yarns Design Team Level: Intermediate

Ears - make 2

**Rnds 1-3:** Same as Rnds 1-3 of Leg – 18 scs.

Rnds 4-7: Sc in each sc around.

Rnd 8: \* Sc in next sc, sc2tog; rep from \* to end – 12 scs.

Fasten off, leaving a long tail. Flatten ears to form cupped shape. Sew to head, using photo for reference.