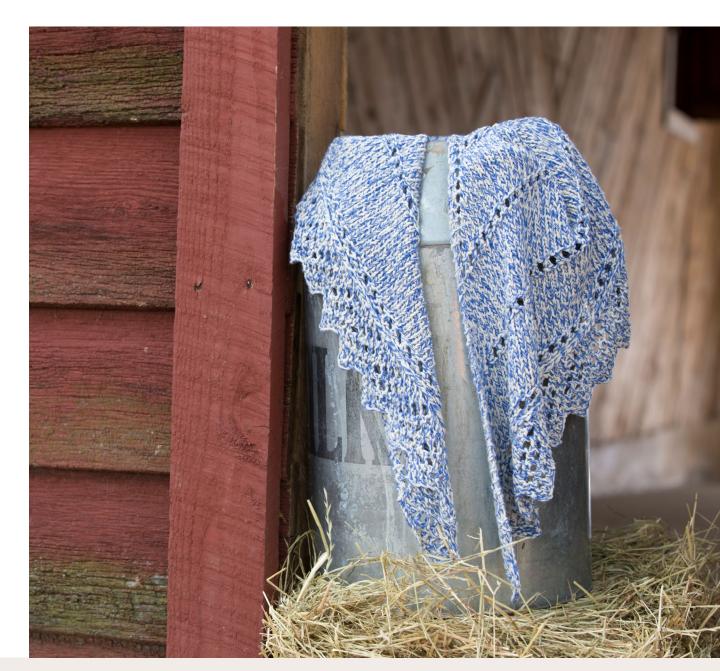

# PREMIER®

Prairie Shawl

By Premier Yarns Design Team

FINISHED MEASUREMENTS Width: 54" Length at center: 30"

### MATERIALS

**Premier**<sup>®</sup> **Yarns** *Rodeo*<sup>™</sup> (85% cotton, 15% polyester; 150g/265yds)

#1066-03 Light Blue – 2 balls
Needles: US Size 9 (5.5mm) knitting needles or size needed to obtain gauge
Notions: Removable stitch marker, tapestry needle

#### GAUGE

15 sts x 22 rows = 4" in Stockinette stitch after blocking Save time, check your gauge.