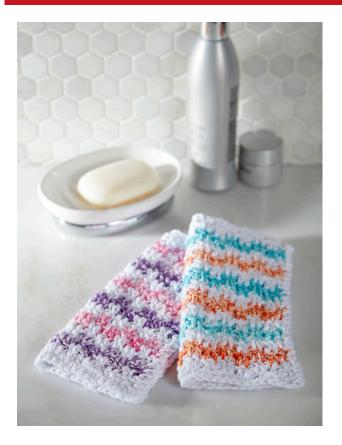

# MATERIALS

Premier® Yarns Premier Home™ Cotton (85% cotton, 15% polyester; 80 gm/140 yds)
#38-01 White (A) – 1 skein
Premier® Yarns Premier Home™ Cotton (85% Cotton, 15% polyester; 60 gm/105 yds)

- #44-25 Tangerine Splash or #44-23 Violet Splash (B) –1 skein
- #44-27 Ocean Splash or #44-24 Flamingo Splash (C) – 1 skein