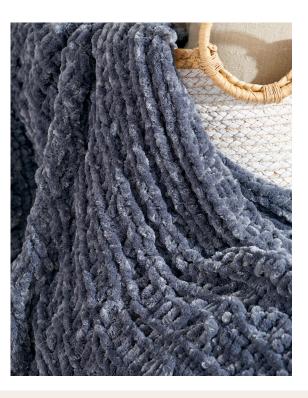

# PREMIER®

**Length:** 54" **Width:** 40"

#### MATERIALS

Premier® Yarns Retro Velvet Grand (100% Polyester; 7oz/200g, 44yds/40m)
#1130-03 Steel – 5 balls
Needle: US Size 35 (19 mm) straight needles or size needed to obtain gauge
Notions: Tapestry needle

## THROW

Cast on 33 sts. **Row 1 (WS):** Knit. **Rows 2 & 4 (RS):** K1, \*p1, k1; rep from \* across. **Row 3:** P1, \*k1, p1; rep from \* across. **Row 5:** Knit. Repeat **Rows 2-5** until piece measures 54", ending with **Row 5.** Loosely bind off all sts.