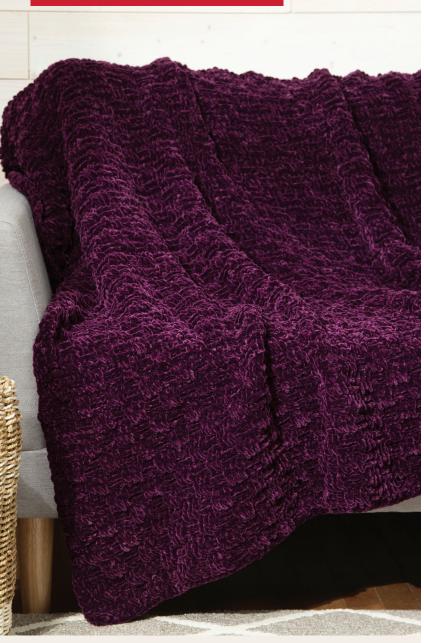

# Luxe Weave Throw

By Premier Yarns Design Team

#### MATERIALS

Premier<sup>®</sup> Yarns *Retro Velvet*<sup>®</sup> (100 % Polyester; 10oz/280g, 306 yds/280 m) 7 balls of

- #1088-09 Purple or
- #1088-02 Mink or
- #1088-12 Emerald

**Hook:** US Size K-10.5 (6.5 mm) crochet hook *or size needed to obtain gauge* **Notions:** Tapestry needle