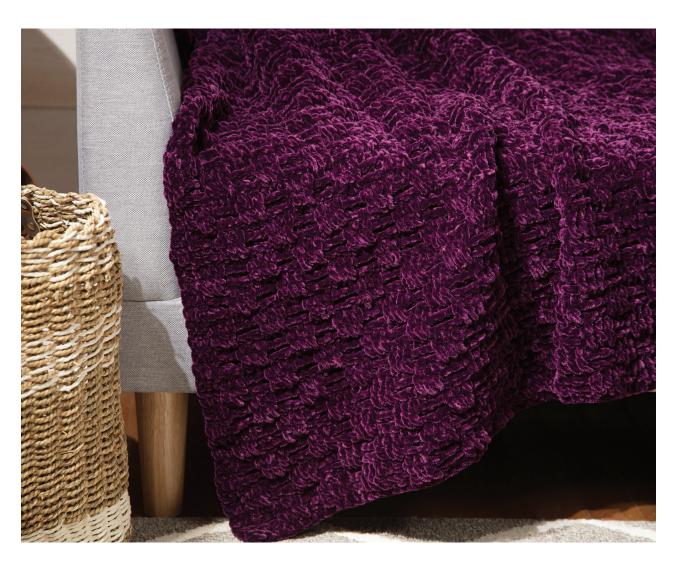

# Luxe Weave Throw

By Premier Yarns Design Team

#### MATERIALS

Premier<sup>®</sup> Yarns *Retro Velvet*<sup>®</sup> (100 % Polyester; 10oz/280g, 306 yds/280 m) 7 balls of

- #1088-09 Purple or
- #1088-02 Mink or
- #1088-12 Emerald

**Hook:** US Size K-10.5 (6.5 mm) crochet hook *or size needed to obtain gauge* **Notions:** Tapestry needle