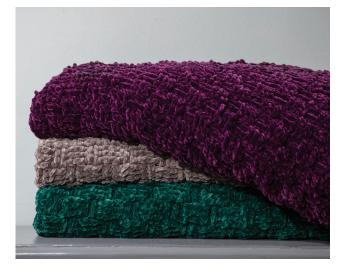

#### MATERIALS

Premier<sup>®</sup> Yarns *Retro Velvet*<sup>®</sup> (100 % Polyester; 10oz/280g, 306 yds/280 m) 7 balls of

- #1088-09 Purple or
- #1088-02 Mink or
- #1088-12 Emerald

**Hook:** US Size K-10.5 (6.5 mm) crochet hook *or size needed to obtain gauge* **Notions:** Tapestry needle