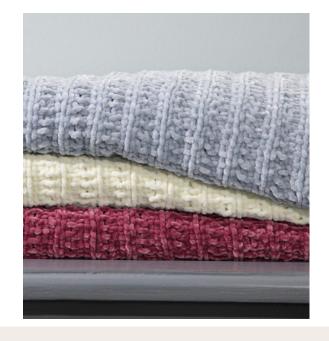

## **PREMIER®**

Cozy Rib Throw

**SIZES** 

One Size

FINISHED MEASUREMENTS

45" x 50"

**MATERIALS** 

**Premier® Yarns** *Retro Velvet®* (100 % Polyester; 10oz/280g, 306 yds/280 m)

5 balls:

#1088-06 Rose or

• #1088-01 Cream *or* 

• #1088-03 Light Grey

**Needle:** US Size 10.5 (6.5 mm) 32" circular needle *or size needed to obtain gauge* 

**Notions:** Tapestry needle

**GAUGE** 

13 sts x 18 rows = 4" in Mistake Rib Stitch Save time, check your gauge.