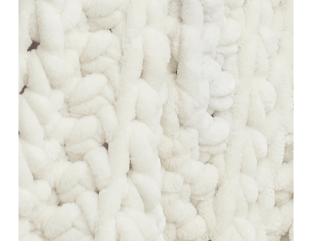

#### MATERIALS

Premier® Yarns Retro Velvet® Grand (100% Polyester; 7oz/200g, 44yds/40m)
1130-01 White – 6 balls
Hook: US S-35 (19 mm) crochet hook or size needed to obtain gauge
Notions: Tapestry needle