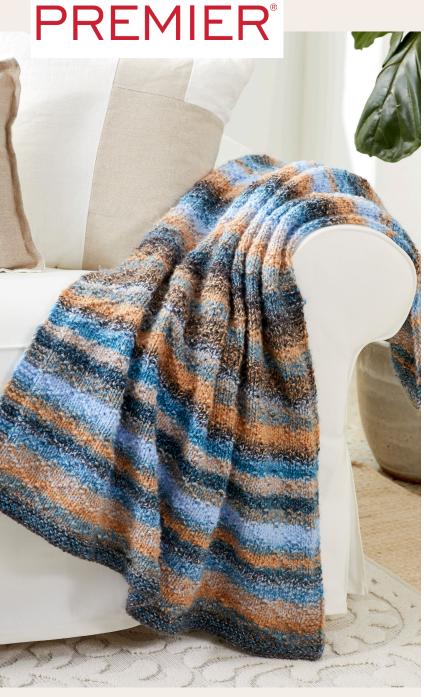

# Mojave Afghan

Level: Intermediate

# **FINISHED MEASUREMENTS**

Width: 37" Length: 46"

## **MATERIALS**

**Premier® Yarns** *Puzzle* (100% Acrylic; 7 oz/200 g, 328 yards/300 m)

• 1050-02 Jigsaw – 3 skeins

Needle: US Size 10 (6 mm) 36" circular needle

or size needed to obtain gauge

**Notions:** Tapestry needle