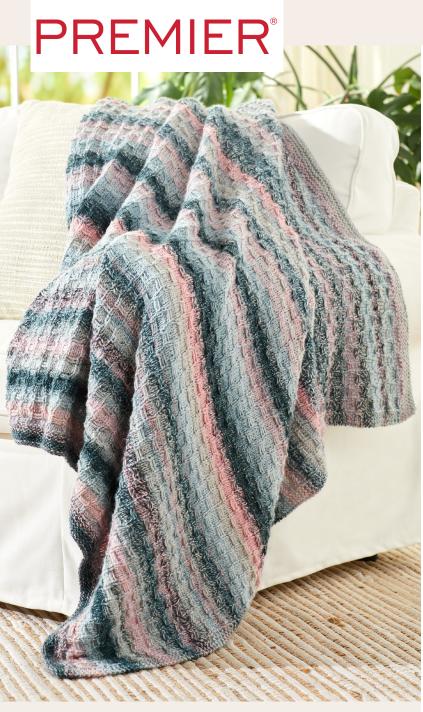

**Woven Ladders Throw** 

# **FINISHED MEASUREMENTS**

Length: 48" Width: 44"

## **MATERIALS**

Premier® Yarns Puzzle® Cotton (57% Acrylic, 43% Cotton; 7 oz/200 g, 349 yds/320 m)

• 2021-02 First Bloom – 4 balls

**Needles:** US Size 8 (5 mm) 24" or longer circular needle *or size needed to obtain gauge* 

#### STITCH GUIDE

Woven Ladders Pattern (multiple of 8 sts)
Row 1 (RS): K4, \*k5, sl 3 wyif; rep from \* to last 4 sts, k4.

**Row 2 (WS):** K4, \*sl 3 wyib, p5; rep from \* to last 4 sts, k4.

Row 3: Work as for Row 1.

Row 4: K4, purl to last 4 sts, k4.

**Row 5:** K4, \*k1, sl 3 wyif, k4; rep from \* to last 4 sts, k4.

**Row 6:** K4, \*p4, sl 3 wyib, p1; rep from \* to last

4 sts, k4.

Row 7: Work as for Row 5. Row 8: Work as for Row 4. Rep Rows 1-8 for patt.

## **PATTERN NOTES**

This Throw is worked flat from end to end with a circular needle to accommodate the large number of stitches. All stitches are slipped purlwise.

#### **THROW**

Cast on 176 sts. Work in Garter st for 1". Work **Woven Ladders Pattern** until Throw measures 47" from cast-on edge or to desired length, less 1". Work in Garter st for 1", loosely bind off all sts.