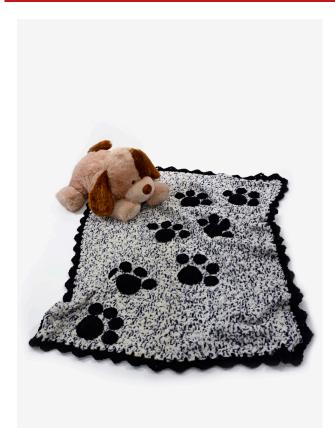

## **Puppy Prints**

#### **FINISHING**

Using photo as a guide, sew Puppy Toes and Pads to Throw. Weave in ends.