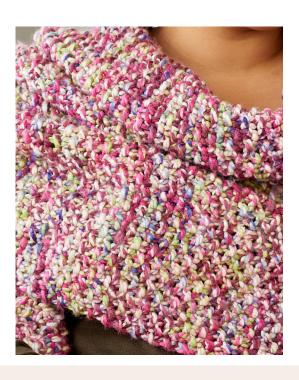

#### GAUGE

8 sts x 13 rows = 4" in Seed Stitch Save time, check your gauge.

Skills/techniques used in this pattern:

- Knit and purl stitches.
- Binding off in pattern.

### STITCH GUIDE

**Seed Stitch** (odd number of sts) **Row 1:** \*K1, p1; rep from \* to last st, k1.
Rep Row 1 for patt.