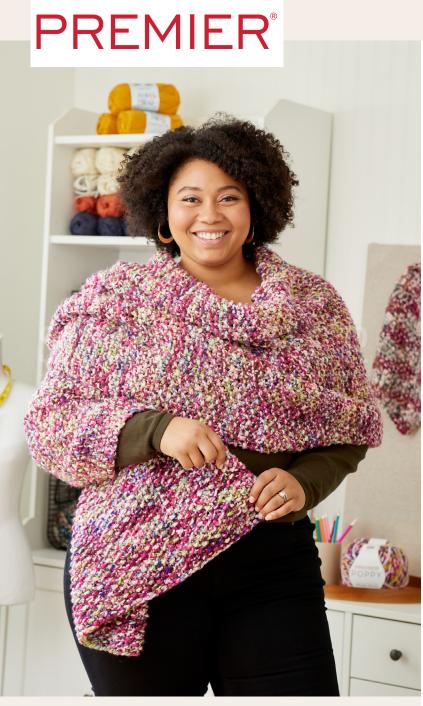

Jumbo Seed Stitch Scarf

### **FINISHED MEASUREMENTS**

Width: 26½" Length: 80"

### **PATTERN NOTES**

This reversible Scarf is worked flat from end to end.

#### SCARF

Cast on 53 sts. Work even in **Seed Stitch** until piece measures 80". Loosely bind off all sts in patt.