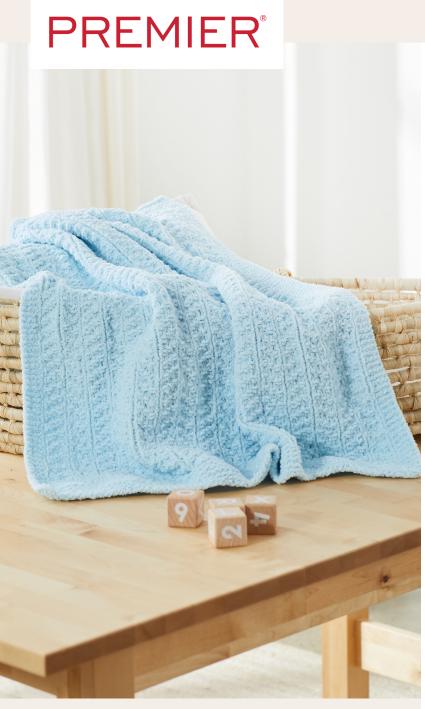

**Arrow Stroller Blanket** 

## **FINISHED MEASUREMENTS**

Length: 30" Width: 25½"

## **MATERIALS**

Premier® Yarns Pixie Dust™ Brights (100% Polyester; 3.5oz/100g, 251yds/230m)

• 2069-16 Sky – 4 balls

Needle: US Size 8 (5 mm) 24" circular needle

or size needed to obtain gauge
Notions: Tapestry needle

### **BLANKET**

Cast on 89 sts. Work even in Garter st until piece meas 2" from cast-on edge.

Work even in **Arrow Stitch** until piece meas 28" from cast-on edge. Work 2" even in Garter st.

Loosely bind off all sts.