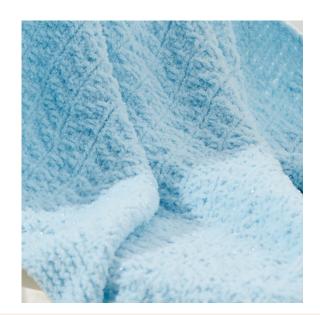

# **STITCH GUIDE**

**Arrow Stitch** (multiples 8+9 sts)

**Row 1 (RS):** K6, p2, k1, p2, \*k3, p2, k1, p2;

rep from \* to last 6 sts, k6.

**Row 2 (WS):** K4, p3, k1, p1, k1 \*p5, k1, p1, k1;

rep from \* to last 7 sts, p3, k4.

**Row 3:** K5, \*p1, k5, p1, k1; rep from \*

to last 4 sts, k4.

**Row 4:** K4, p1, \*k2, p3, k2, p1; rep from \*

to last 4 sts, k4.

Rep Rows 1-4 for patt.

### **BLANKET**

Cast on 89 sts. Work even in Garter st until piece meas 2" from cast-on edge.

Work even in **Arrow Stitch** until piece meas 28" from cast-on edge. Work 2" even in Garter st.

Loosely bind off all sts.